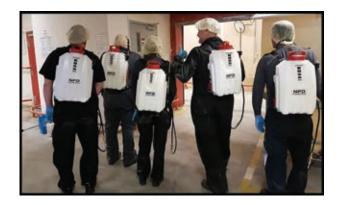

## The Boss with "Soft Flow Technology" provides UNMATCHED FLEXIBILITY

The Boss at work Interior. Exterior. Doesn't matter. Send in The Boss.