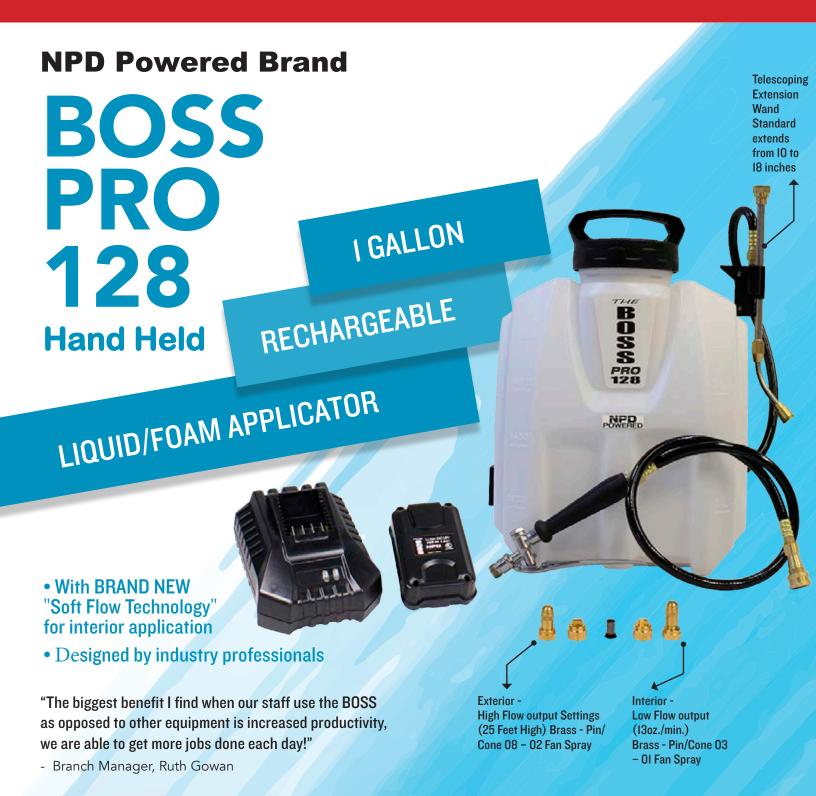

## THE LATEST LIQUID APPLICATION TECHNOLOGY

## The Boss with "Soft Flow Technology" provides UNMATCHED FLEXIBILITY

The Boss at work Interior. Exterior. Doesn't matter. Send in The Boss.

## **Features worksheet:**

How do we compare?