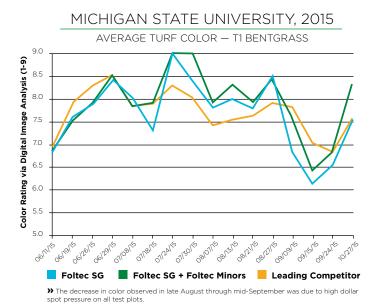

#### **REAL WORLD PERFORMANCE**

Foltec SG has been developed and field tested to ensure maximum solubility and superb agronomic performance. Replicated testing at Michigan State University and the University of Arkansas confirms excellent performance on ultradwarf varieties of bentgrass and bermudagrass. When compared to a leading competitor's program, treatments that included Foltec SG had superior quality and color. Through this testing it was determined that Foltec SG provided exceptional greening of the turf canopy within a very short period of time following application. This quick green up surpassed the performance of the leading competitor and impressed the researchers at both universities. The results of the studies at Michigan State University and the University of Arkansas are shown below. For more specific information on field testing, please visit FoltecSG.com.