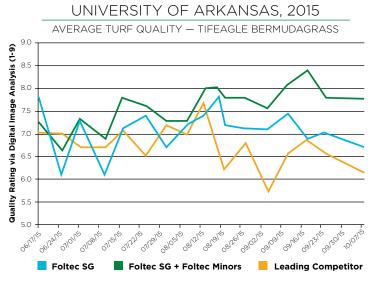

#### **REAL WORLD PERFORMANCE**

Foltec SG has been developed and field tested to ensure maximum solubility and superb agronomic performance. Replicated testing at Michigan State University and the University of Arkansas confirms excellent performance on ultradwarf varieties of bentgrass and bermudagrass. When compared to a leading competitor's program, treatments that included Foltec SG had superior quality and color. Through this testing it was determined that Foltec SG provided exceptional greening of the turf canopy within a very short period of time following application. This quick green up surpassed the performance of the leading competitor and impressed the researchers at both universities. The results of the studies at Michigan State University and the University of Arkansas are shown below. For more specific information on field testing, please visit FoltecSG.com.