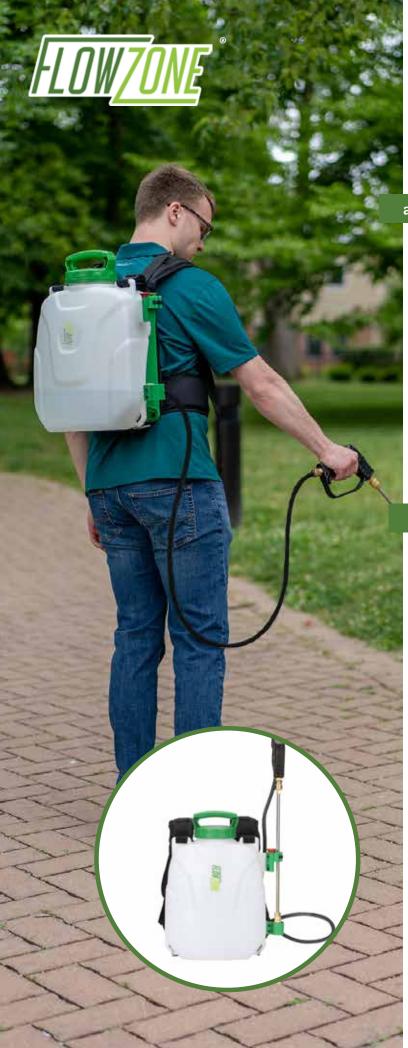

## **STORM 2.5**

FZVAAG-2.5

## about

The STORM 2.5 is designed to perform seeamlessly with professional projects in all industries

Featuring the new click-in-place knob, the STORM 2.5 includes all the best updates to the Pro-Series lineup. Notable for its compact 2.5-gallon size, this sprayer allows you to easily maneuver in smaller spaces while retaining spraying power.