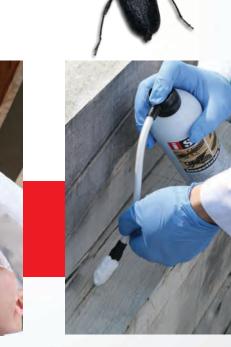

## **Insecticide Foam**

**iSTRIKE Insecticide Foam is your go-to product for WDOs.** iSTRIKE kills on contact as the foam fills galleries, voids and holes, plus it even leaves a residual to continue protection.

Specifically designed for residential structures, the easy-to-use aerosol can comes with an applicator hose and two tips: one for narrow cracks and crevices or small holes, and a wide tip for larger holes and wider area application