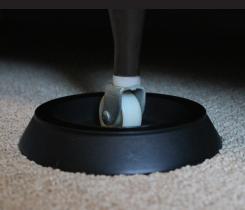

- Detects all levels of bed bug infestations
- Black design attracts bed bugs and allows for easier identification of early instars
- Crack and breakresistant
- No powder, tape or additives necessary
- Detection as early as two weeks

## BlackOut® BED BUG DETECTOR

THE PROVEN INNOVATION FOR BED BUG DETECTION

14 Thomas J. Rhodes Industrial Dr., Hamilton, NJ 08619 SenSciOnline.com SenSci BlackOut catches bed bugs to detect their presence in a structure by placing the device under the legs of beds and upholstered furniture to help intercept bed bugs as they move throughout the environment searching for a blood meal.