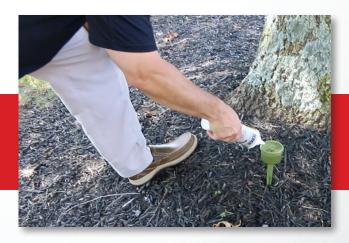

Place refillable bait stations along property perimeters, near ant nests and trails and other strategic areas. Simply fill the stations with DominAnt liquid ant bait and monitor during your service calls. Adjust station location as necessary depending on ant activity and colony locations.