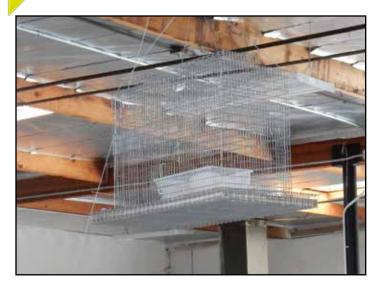

The Bird B Gone® Sparrow Sky Trap is a hanging trap designed for the capture of sparrows and smaller birds in high traffic areas.

## **Advantages & Benefits**

- Hanging trap designed for high traffic areas
- Proven V- top entry design enables Sky Trap to hang from the ceiling or sit on a flat surface
- ▶ Pop-up feature makes this trap 24" x 12" x18" high.
- Wider/longer pan (30" x 16") captures droppings or other debris that may fall from the inside the trap
- V- top includes built-in feed pan that lures birds to the top of the trap
- Perches placed inside of the trap calms birds after capture
- Includes water/feed containers
- ▶ Full wire floor
- Simple assembly; assembles in minutes!
- Trap and slide-out pan can be easily cleaned
- Slide-out pan constructed of heavy 26 gauge sheet metal

Bait container

Assembled Sky Trap