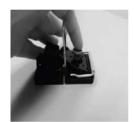

Place Snap-E Mousetrap down and unset.

Place NARA Lure attractant in bait cup.

Pull back slowly on upright bar until locked firmly in catch.