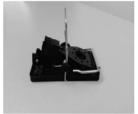

Place Snap-E Mousetrap down and unset.

Place NARA Lure attractant in bait cup.

Pull back slowly on upright bar until locked firmly in catch.