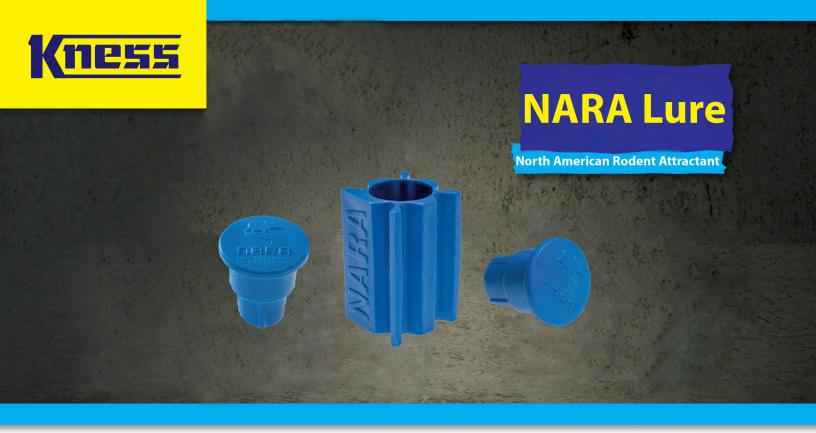

## NARA Lure is the latest world innovation in the field of rodent attractant from Kness Mfg. Co., Inc.

NARA Lure is a high-tech, non-toxic attractant for rodents. It is designed to fit perfectly in our Snap-E Mousetrap bait cup.

Unique Design- Makes it highly attractive to rodents with its "mushroom like" shape and consistency of the bait.

Microbiologically Safe- No mold formation, like most baits form over a short amount of time.