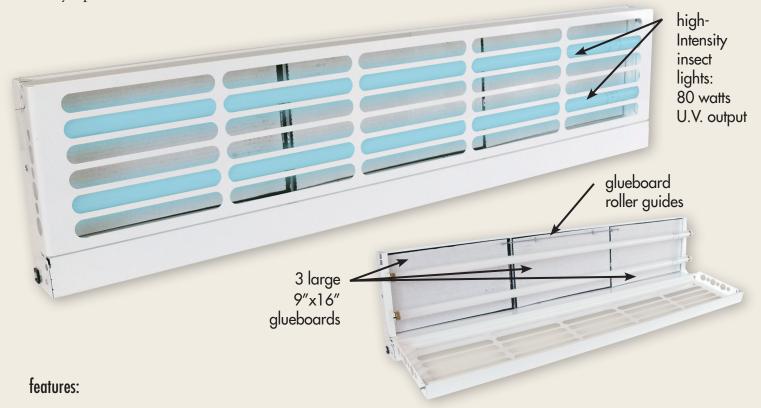

## **GT-480** 80 watts

## Wall Mounted, Industrial Adhesive Trap

The GT-480 Industrial Adhesive Insect Light Trap is a horizontal wall mount design. It is for use in shipping/receiving areas and food production facilities where flying insect activity is high. The GT-480 utilizes 3 large adhesive insect trapping boards for maximum capacity between services. The GT-480 features 80 watts of U.V. insect attracting power and can be serviced from the easy open front door.

• 24-hour, non-chemical trapping

• Attraction Range: 3,500 sq. ft.

• 432 sq. in. of trapping surface

• U.V. Light output: 80 watts

• FDA & USDA accepted under current code

• UL approved/listed

• Dimensions: 48.75"W x 11.5"H x 3"D