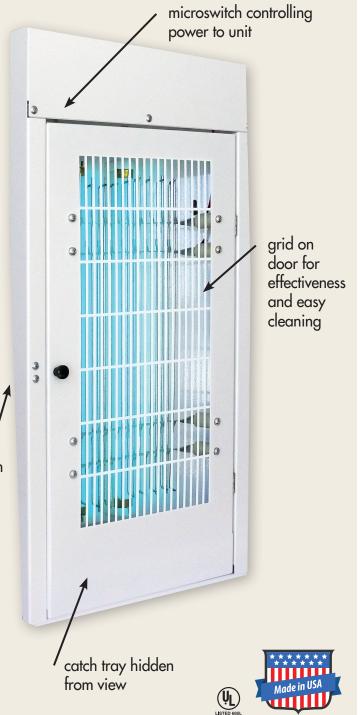

## Wall Mounted Electric Grid Trap

The AG-963 Insect Electrocutor is designed for small areas where a compact light trap is the best choice. This corner/wall mount light trap is great for hallways and interior rooms where fly control is important. The AG-963 has a removable catch tray to contain dead insects for later evaluation, identification, and disposal. Install 3-6 feet high on the wall.

## features:

- 24-hour, non-chemical trapping
- No glue board replacement cost
- Color & Material: Aluminized Steel
- UL Listed; 115v/60hz, with 6' cord
- FDA & USDA accepted under current code
- Attraction range: 1,800 sq. ft. (45 lineal ft.)
- U.V. Light output: 50 watts
- Dimensions:  $15"W \times 26"H \times 5"D$
- 3 year warranty