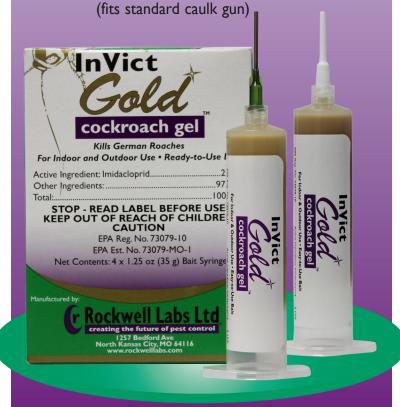

Formulated with a
Unique Bait Matrix and
2.15% Imidacloprid,
InVict Gold Achieves
Outstanding Palatability,
Value and Lightning Fast
Results

**Product Codes:** 

IGCG435: Box of four 35 g syringes

IGCG135: Individually boxed 35 g syringe

Available in Fully Labelled Boxes of 35 g Syringes with Plunger and a 300g "Big Gun" Tube that Fits in a Standard Caulking Gun

17% More Bait Per Box when Compared to Four 30g Tubes Per Box

For Indoor and Outdoor Use