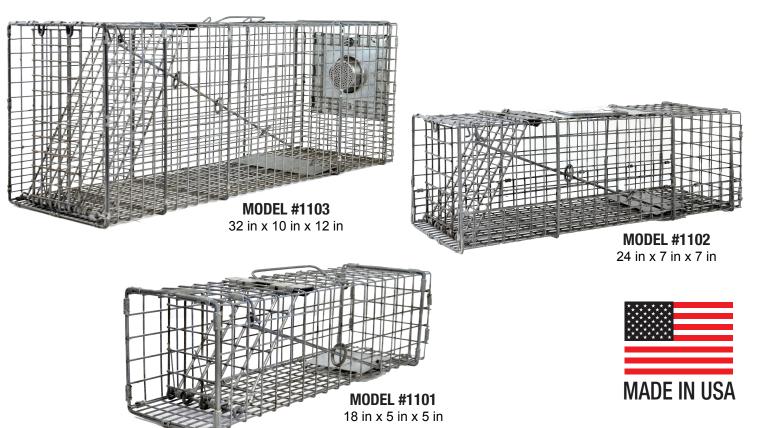

## LIVE CAGE TRAPS DESIGNED FOR THE PROS

## VALIDATED WITH HUNDREDS OF HOURS OF FIELD TESTING

- INTERNAL TRIGGER ROD MAKES TRAP EASIER TO COVER AND REDUCES TANGLING IN TRANSPORT
- HIGH TENSILE GALVANIZED STEEL
  FOR STRENGTH AND DURABILITY
- UNIFORM WELDS AUTOMATIC WELDING PROVIDES STRENGTH AND CONSISTENCY
- **8 GAUGE WIRE MESH SUPPORTS** KEEP TRAP SQUARE AND FUNCTIONING
- WIRE MESH DOOR STAYS RIGID AND REDUCES ESCAPES

- 1/2 INCH FLOOR SPACING MINIMIZES SECONDARY DAMAGE TO PROPERTY
- HEAVY DUTY HINGE PLATES
  FOR CONSISTENT TRAP PERFORMANCE
- WIRE IS 30% STRONGER THAN OUR CONSUMER CAGE TRAP
- FLUSH MOUNT DESIGN SO DOOR NEVER EXTENDS PAST THE TRAP (VPSM ADDED FEATURE)
- BAITING ACCESS DOOR SAVES YOU TIME (VPLG ADDED FEATURE)