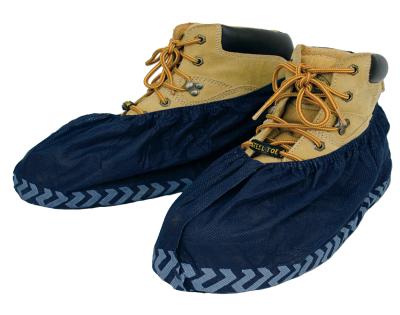

## SHUBEE® ORGINAL SHOE COVERS

You've got big boots and you cannot lie. That doesn't mean you should have to suffer on the job with small, inadequate shoe covers. You deserve shoe covers that were made for a BIG JOB. Shoe covers that work hard and still help you take care of your clients. ShuBee® Original Shoe Covers are made with you in mind. You work in dry, barren lands all day and your work boots get dirty. These Original Shoe Covers are perfect for keeping your parched boots from dirtying up your client's clean, expensive floors.

- Bigger and Better Design Made Specifically for Service Industry Professionals
- Prevents Tracking Dirt and Dry Debris in Client's Homes
- Stronger than Other Shoe Covers on the Market
- Fits Up to a Size 18 Work Boot
- Breathable, Cloth-like Material
- Available in 10 Different Colors
- Sold by the Case of Three Convenient Dispenser Boxes or the Single Dispenser Box
- Dispenser Boxes hold 50 pair/100 Individual Shoe Covers
- Cases Contain 150 pair/300 Individual Shoe Covers