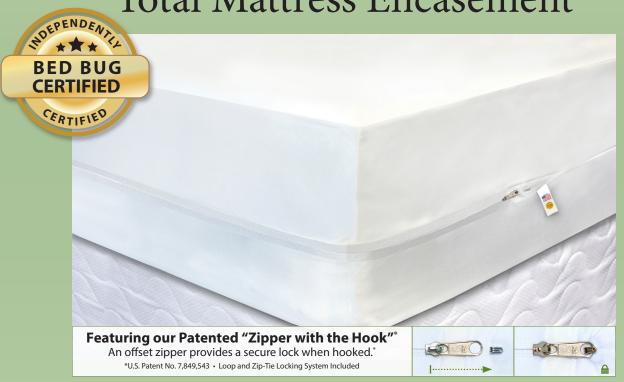

## KleenCover® Ultimate

**Total Mattress Encasement** 

## **Total Mattress Encasement**

- Certified for Bed Bug Protection
- Non-Allergenic, Dust Mite Barrier
- · Viral and Bacterial Protection
- Soft Luxurious Fabric
- Breathable

- · Fire Retardant
- Includes Box Spring Corner Protectors
- Plus<sup>+</sup> Advantage<sup>®</sup> Sizes: Stretches to Fit a Variety of Depths