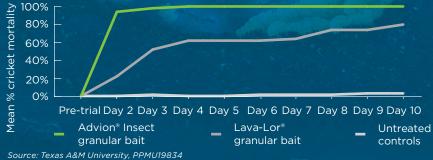

## Cricket control that outperforms the competition

syngenta

Performance assessments are based upon results or analysis of public information, field observations and/or internal Syngenta evaluations. Trials reflect treatment rates commonly recommended in the marketplace. All photos are either the property of Syngenta or are used with permission.