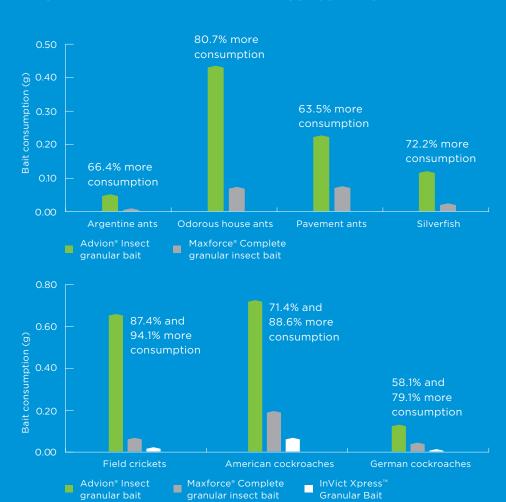

#### ENHANCED CONTROL THAT WORKS FOR YOU

Bait attractiveness is essential for controlling perimeter pests and can lead to more efficient applications to enhance your customers' trust. Advion® Insect granular bait with a MetaActive™ effect offers the targeted control and reliability of the trusted Advion brand in a highly attractive formulation. Its advanced bait matrix is designed for maximum consumption, resulting in greater control of target pests like ants, cockroaches, crickets and silverfish.

### **EXCELLENT PALATABILITY AND BAIT CONSUMPTION**

For more information, visit SyngentaPMP.com/AdvionIGB