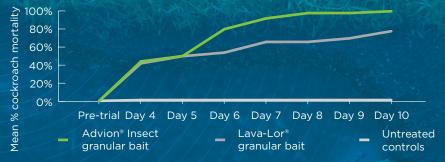

® Insect granular bait with a MetaActive™ effect offers the targeted control and reliability of the trusted Advion brand in a highly attractive formulation. Its advanced bait matrix is designed for maximum consumption, resulting in greater control of target pests like ants, cockroaches, crickets and silverfish.

- Highly attractive bait matrix it has an appealing formulation for greater consumption among target pests
- Peace of mind features the MetaActive effect for thorough, targeted control
- **Reliable control** its active ingredient, *indoxacarb*, controls a wide range of target perimeter pests
- Convenience 1-lb. shaker bottle is ideal for use as a perimeter band or spot treatments, while the 12-lb. bag helps meet higher-volume needs

# Significant mortality of American cockroaches



## Cricket control that outperforms the competition





syngenta

Performance assessments are based upon results or analysis of public information, field observations and/or internal Syngenta evaluations. Trials reflect treatment rates commonly recommended in the marketplace. All photos are either the property of Syngenta or are used with permission.

©2020 Syngenta. Important: Always read and follow label instructions. Some products may not be registered for sale or use in all states or counties and/or may have state-specific use requirements. Please check with your local extension service to ensure registration and proper use. Advion®, For Life Uninterrupted™, MetaActive™, the Alliance Frame, the Purpose Icon and the Syngenta logo are trademarks of a Syngenta Group Company. All other