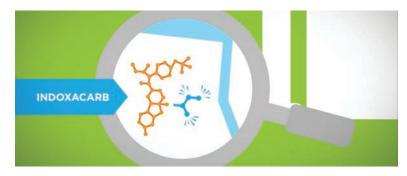

## THE METAACTIVE EFFECT

Advion Insect granular bait provides targeted control of labeled pests with its MetaActive effect, which differentiates between target insects and non-target organisms.

Upon entering an insect, *indoxacarb* is converted into a new molecule with insecticidal properties. This process is activated specifically by the insect's own enzymes. The bioactivation process is not as efficient within most non-target organisms, so they are less likely to be affected by the product.