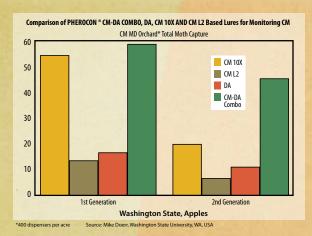

# PHEROCON® CM-DA COMBO™ Codling Moth Monitoring System

**PHEROCON® CM-DA COMBO™** lures capture both female and male CM adults providing the highest capture rates available today for monitoring CM in mating disrupted and conventional orchards.

#### **Features**

- Synergistic CM MD Orchards
- Highest 2nd Generation Capture Rate
- Precise CM BioFix & Emergence Profile
- Long Lasting: More than 2 Months
- Use Like CM Pheromone
- Better Than CM Pheromone Alone
- Specific for CM