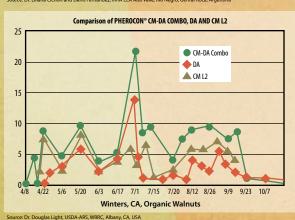

# PHEROCON® CM-DA COMBO™ Codling Moth Monitoring System

**PHEROCON® CM-DA COMBO™** lures capture both female and male CM adults providing the highest capture rates available today for monitoring CM in mating disrupted and conventional orchards.

#### **Features**

- Synergistic CM MD Orchards
- Highest 2nd Generation Capture Rate
- Precise CM BioFix & Emergence Profile
- Long Lasting: More than 2 Months
- Use Like CM Pheromone
- Better Than CM Pheromone Alone
- Specific for CM