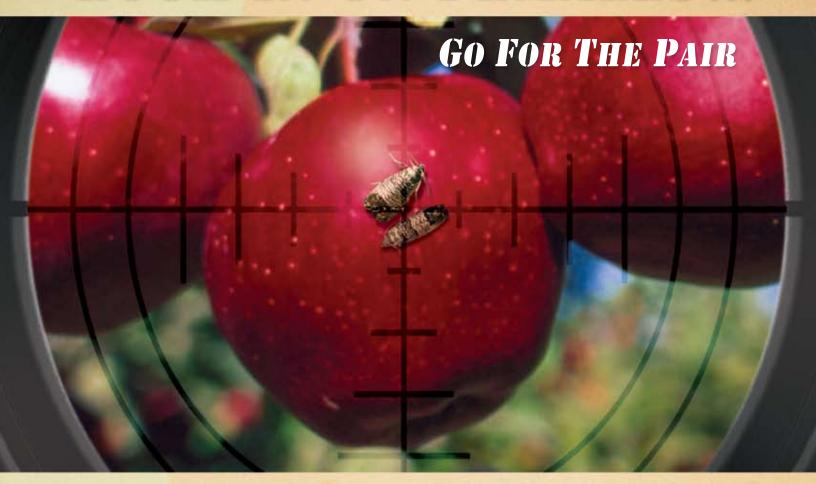

## Defend Your Orchard With PHEROCON® CM-DA COMBO.™ Attract Both Female And Male Codling Moths.

PHEROCON® CM-DA COMBO™ multi-gender attractant will give you a definite edge in your battle against the **codling moth,** your toughest competition in apples, pears and walnuts.

# PHEROCON® CM-DA COMBO™ Codling Moth Monitoring System

**PHEROCON® CM-DA COMBO™** lures capture both female and male CM adults providing the highest capture rates available today for monitoring CM in mating disrupted and conventional orchards.

### Your Edge - And Ours - Is Knowledge.

Please Note: PHEROCON® CM-DA COMBO captures both females and males. But it is not necessary to identify the sex of insects captured to follow the exceptional capture levels. Simply count the PHEROCON CM-DA COMBO trap captures similar to the approach used with PHEROCON CM pheromone alone.