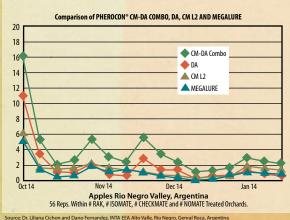

# PHEROCON® CM-DA COMBO™ Codling Moth Monitoring System

**PHEROCON® CM-DA COMBO™** lures capture both female and male CM adults providing the highest capture rates available today for monitoring CM in mating disrupted and conventional orchards.

#### **Features**

- Synergistic CM MD Orchards
- Highest 2nd Generation Capture Rate
- Precise CM BioFix & Emergence Profile
- Long Lasting: More than 2 Months
- Use Like CM Pheromone
- Better Than CM Pheromone Alone
- Specific for CM