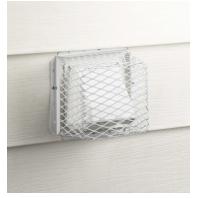

## to the RVG family... the DRYER VENTGUARD™

In use with hood vent.

In use with louvered hood.

- Easy to install over most 3" or 4" dryer or bathroom exhaust vents.
- This unit is an effective barrier to small animals, such as birds, squirrels and other rodents. Keeps animals from nesting or entering your home thru vents.
- Made entirely of heavy-duty stainless steel mesh that will not rust or corrode.
- Animals CANNOT chew through the strong, durable stainless steel mesh.
- White powder coat finish is durable and blends into most exterior surfaces.