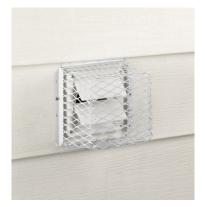

## to the RVG family... the DRYER VENTGUARD™

In use with hood vent.

In use with louvered hood.

- Easy to install over most 3" or 4" dryer or bathroom exhaust vents.
- This unit is an effective barrier to small animals, such as birds, squirrels and other rodents. Keeps animals from nesting or entering your home thru vents.
- Made entirely of heavy-duty stainless steel mesh that will not rust or corrode.
- Animals CANNOT chew through the strong, durable stainless steel mesh.
- White powder coat finish is durable and blends into most exterior surfaces.