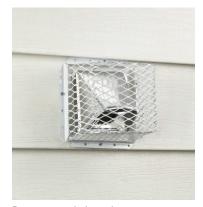

## to the RVG family... the DRYER VENTGUARD™

In use with hood vent.

In use with louvered hood.

- Easy to install over most 3" or 4" dryer or bathroom exhaust vents.
- This unit is an effective barrier to small animals, such as birds, squirrels and other rodents. Keeps animals from nesting or entering your home thru vents.
- Made entirely of heavy-duty stainless steel mesh that will not rust or corrode.
- Animals CANNOT chew through the strong, durable stainless steel mesh.
- White powder coat finish is durable and blends into most exterior surfaces.