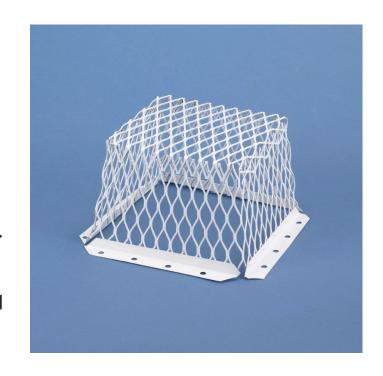

## to the RVG family... the DRYER VENTGUARD™

In use with hood vent.

In use with louvered hood.

- Easy to install over most 3" or 4" dryer or bathroom exhaust vents.
- This unit is an effective barrier to small animals, such as birds, squirrels and other rodents. Keeps animals from nesting or entering your home thru vents.
- Made entirely of heavy-duty stainless steel mesh that will not rust or corrode.
- Animals CANNOT chew through the strong, durable stainless steel mesh.
- White powder coat finish is durable and blends into most exterior surfaces.

| Stock Number | Size in Inches         | Package Quantity | Shipping Weight |
|--------------|------------------------|------------------|-----------------|
| RVG-DVG-6    | 7"x7"Base x 4.5"Height | 6                | 4 LBS           |