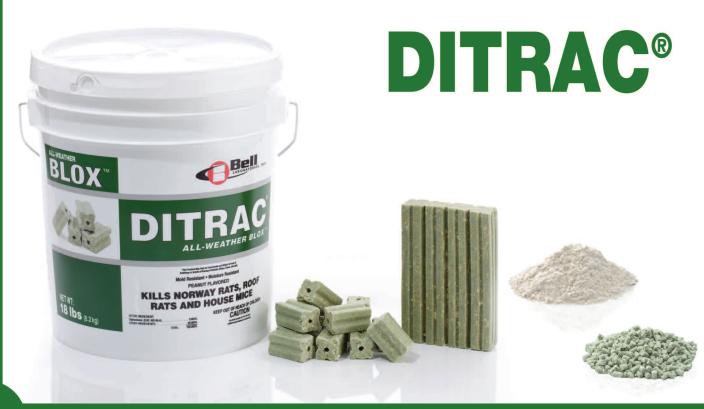

# **ECONOMICAL MAINTENANCE BAIT**

### **PRODUCT FEATURES:**

- ▶ Made with Diphacinone
  - Contains the multiple-feeding anticoagulant Diphacinone
  - Lower toxicity to non-targets and the antidote,
     Vitamin K<sub>1</sub>, is readily available
  - Excellent value for both indoor and outdoor applications
  - Great for maintaining control once population is restrained

### ▶ Available Product Forms

- All-weather Blox & Cake are highly palatable and both mold and moisture resistant
- Pellets are labeled for burrow baiting beyond 100' of man-made structures
- Tracking Powder is restricted-use for use by certified applicators.
   Just teaspoon amounts will control Norway rats, roof rats and house mice.