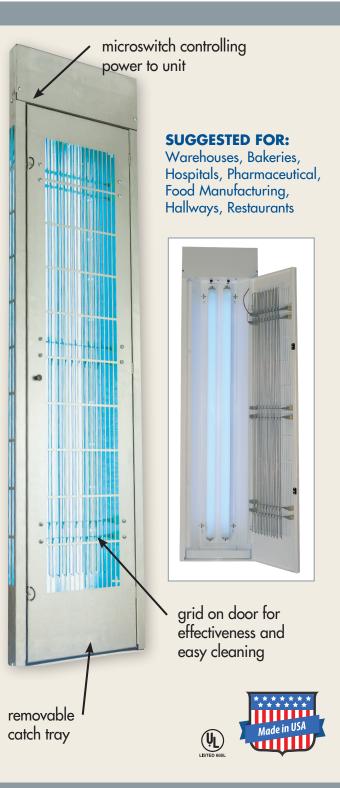

## **RG-1002 / RG-1002T** 80 watts

Corner Mounted Electric Grid Trap

The RG-1002 Insect Electrocutor is designed for wall or corner mount positions inside buildings with flying insect problems. The angled rear design of the RG-1002 allows the light trap to fit into tight corner locations. When vertically mounted 1-2 feet above the floor, the 48" U.V. Insect Light shines just above the floor area where flying insects are most active.

## features:

- 24-hour, non-chemical trapping
- No glue board replacement cost
- Color & Material:
  White Steel (RG-1002)
  Aluminized Steel (RG-1002T)
- Attraction range: 2,500 sq. ft. (50 lineal ft.)
- U.V. Light output: 80 watts (2 40 watt bulbs)
- UL Listed; 115v/60hz, with 6' cord
- FDA & USDA accepted under current code
- Dimensions: 14"W x 57"H x 5.5"D
- 3 year warranty