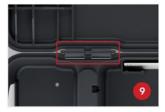

Accommodates the AP&G Catchmaster 621 snap trap.

Drain holes throughout lid and base keep water draining out of station and away from bait.

Internal half-moon shaped walls give high-level durability to the station and keep water out.