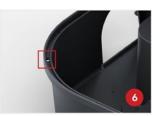

Raised lip around the front of the station deters unwanted entry.

Distributed Exclusively by 🚺 V E S E R I S

Durable hinge design and spring-loaded locking mechanisms provide extended servicing reliability.