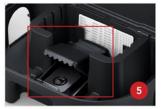

Accommodates the AP&G Catchmaster 621 snap trap.

Drain holes throughout lid and base keep water draining out of station and away from bait.

Internal half-moon shaped walls give high-level durability to the station and keep water out.