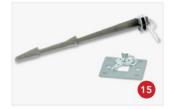

Uses VM Products universal key.

Thin plastic allows for easy puncture and installation of ground and surface anchors.

Adapts to vertical or horizontal positioning and can be secured to the ground or structures using the VM Surface Anchor (SA<sup>1</sup>), or VM Ground Anchor (GA<sup>1</sup>), or zip-ties.