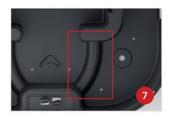

Durable dual-wall structure gives added strength.

Barcode attached to lid provides a permanent inspection point, allowing easy scanning, mapping, and logging as part of IPM field solutions.

Station has built-in slot to hold documentation cards.