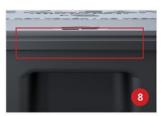

Raised lip around the front of the station deters unwanted entry.

Distributed Exclusively by 🚺 V E S E R I S

Durable hinge design and spring-loaded locking mechanisms provide extended servicing reliability.