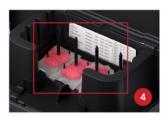

## Easily Maintain & Service Your Rodent Baiting Program

Designed to fit securely into tight spaces, the EZ Klean® rodent bait station provides reliable rodent management to residential, commercial, and warehouse spaces. Its unique baffling system guides rodents to the bait area of the station, providing a protected place for them to feed. Mount up to four block baits or eight soft baits with the new standard EZ Service Tray fitted with four vertical bait rods. 100% American made.

Low profile design.

Comes standard with removable EZ Service Tray to make servicing quick and easy.

Accommodates four pieces of block bait.

Allows for eight soft bait placements, with three puncture points to make it harder for rodents to remove bait.