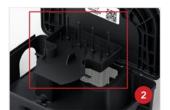

Durable dual-wall structure gives added strength.

Barcode attached to lid provides a permanent inspection point, allowing easy scanning, mapping, and logging as part of IPM field solutions.

Station has built-in slot to hold documentation cards.