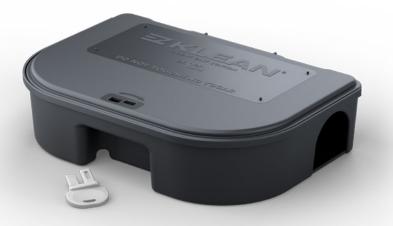

## Easily Maintain & Service Your Rodent Baiting Program

Designed to fit securely into tight spaces, the EZ Klean® rodent bait station provides reliable rodent management to residential, commercial, and warehouse spaces. Its unique baffling system guides rodents to the bait area of the station, providing a protected place for them to feed. Mount up to four block baits or eight soft baits with the new standard EZ Service Tray fitted with four vertical bait rods. 100% American made.

Uses VM Products universal key.

Thin plastic allows for easy puncture and installation of ground and surface anchors.

Adapts to vertical or horizontal positioning and can be secured to the ground or structures using the VM Surface Anchor (SA<sup>1</sup>), or VM Ground Anchor (GA<sup>1</sup>), or zip-ties.

EZ Klean® (Black) – Veseris #733063 EZ Klean® (Green) – Veseris #741371 EZ Klean® (White) – Veseris #740770 VM Surface Anchor (SA<sup>1</sup>) - Veseris #754953 VM Ground Anchor (GA<sup>1</sup>) - Veseris #744877 EZ Soft Bait - Veseris #841749 EZ Block Bait - Veser #835770