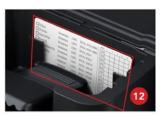

Durable dual-wall structure gives added strength.

Barcode attached to lid provides a permanent inspection point, allowing easy scanning, mapping, and logging as part of IPM field solutions.

Station has built-in slot to hold documentation cards.