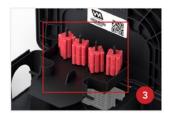

Low profile design.

Comes standard with removable EZ Service Tray to make servicing quick and easy.

Accommodates four pieces of block bait.

Allows for eight soft bait placements, with three puncture points to make it harder for rodents to remove bait.