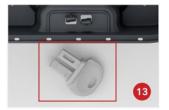

Uses VM Products universal key.

Thin plastic allows for easy puncture and installation of ground and surface anchors.

Adapts to vertical or horizontal positioning and can be secured to the ground or structures using the VM Surface Anchor (SA<sup>1</sup>), or VM Ground Anchor (GA<sup>1</sup>), or zip-ties.