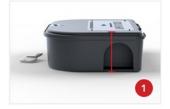

Accommodates the AP&G Catchmaster 621 snap trap.

Drain holes throughout lid and base keep water draining out of station and away from bait.

Internal half-moon shaped walls give high-level durability to the station and keep water out.

Raised lip around the front of the station deters unwanted entry.

Distributed Exclusively by 🚺 V E S E R I S

Durable hinge design and spring-loaded locking mechanisms provide extended servicing reliability.