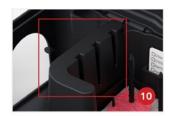

Accommodates the AP&G Catchmaster 621 snap trap.

Drain holes throughout lid and base keep water draining out of station and away from bait.

Internal half-moon shaped walls give high-level durability to the station and keep water out.