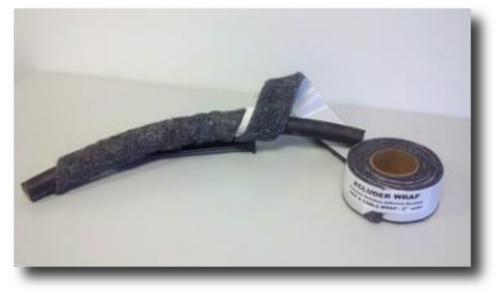

## **Applications**

- Wrap around cables or electrical wires to prevent rodents from gnawing
- Seal gaps in buildings and enclosures to prevent rodent and pest entry – door frames, window frames, attic vents, access panels, etc.
- Any difficult location where adhesion is important
- Install on any clean, dry surface including wood, metal, plastic, and fiberglass.