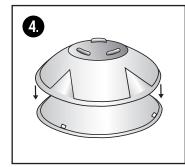

will work together to enhance capture rate.

- 3. Place an absorbent pad in the bottom of the catch reservoir. (Five additional pads are included for use when renewing the oil-based kairomone.) Saturate (avoid excess) the pad with oil from the oil-filled container. It is important to add a few drops 1-2 times per week to maintain trap efficiency. The kit contains enough oil to recharge each trap four times. **Note:** Do not spill kairomone-based oil on sides of catch reservoir. Wipe off any oil before continuing. Do not discard used oil contains within storage facility.
- 4. Align projections on dome cover with indents on base and snap the two parts together. When handling trap, grasp the indents in the cover lightly with your fingers. Trap is now ready for placement.