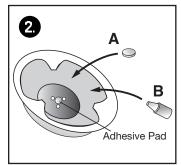

### TRAP ASSEMBLY INSTRUCTIONS

- 1. Remove components from carton. Each carton includes:
  - A. Trap/catch reservoirs (5)
  - B. Dome covers (5)
  - C. Pheromone lures (5)
  - D. CB kairomone lures (5)
  - E. Absorbent pads (10)
  - F. Oil-based food (kairomone) attractant container (1)
- 2. Remove one pheromone lure and one kairomone lure from foil packages
  - A. Remove cover from the adhesive pad in the center of the 3 pins located on the dome cover. Press the CB kairomone lure firmly onto the adhesive pad.
  - B. Insert the small end of the CB pheromone lure onto one of the pins located on the dome cover. The pheromone lure should be firmly inserted with large end pointing down over the catch reservoir.
    Note: The kairomone and pheromone attractants

will work together to enhance capture rate.

- 3. Place an absorbent pad in the bottom of the catch reservoir. (Five additional pads are included for use when renewing the oil-based kairomone.) Saturate (avoid excess) the pad with oil from the oil-filled container. It is important to add a few drops 1-2 times per week to maintain trap efficiency. The kit contains enough oil to recharge each trap four times. **Note:** Do not spill kairomone-based oil on sides of catch reservoir. Wipe off any oil before continuing. Do not discard used oil contains within storage facility.
- 4. Align projections on dome cover with indents on base and snap the two parts together. When handling trap, grasp the indents in the cover lightly with your fingers. Trap is now ready for placement.