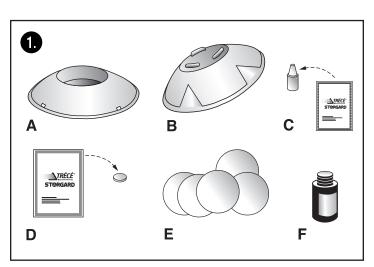

### TRAP ASSEMBLY INSTRUCTIONS

- 1. Remove components from carton. Each carton includes:
  - A. Trap/catch reservoirs (5)
  - B. Dome covers (5)
  - C. Pheromone lures (5)
  - D. CB kairomone lures (5)
  - E. Absorbent pads (10)
  - F. Oil-based food (kairomone) attractant container (1)
- 2. Remove one pheromone lure and one kairomone lure from foil packages
  - A. Remove cover from the adhesive pad in the center of the 3 pins located on the dome cover. Press the CB kairomone lure firmly onto the adhesive pad.
  - B. Insert the small end of the CB pheromone lure onto one of the pins located on the dome cover. The pheromone lure should be firmly inserted with large end pointing down over the catch reservoir.
    Note: The kairomone and pheromone attractants