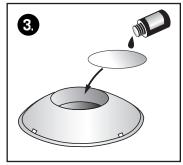

will work together to enhance capture rate.

- 3. Place an absorbent pad in the bottom of the catch reservoir. (Five additional pads are included for use when renewing the oil-based kairomone.) Saturate (avoid excess) the pad with oil from the oil-filled container. It is important to add a few drops 1-2 times per week to maintain trap efficiency. The kit contains enough oil to recharge each trap four times. **Note:** Do not spill kairomone-based oil on sides of catch reservoir. Wipe off any oil before continuing. Do not discard used oil contains within storage facility.
- 4. Align projections on dome cover with indents on base and snap the two parts together. When handling trap, grasp the indents in the cover lightly with your fingers. Trap is now ready for placement.