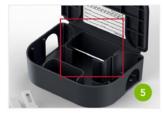

Compact, durable design.

Raised lip around the front of the station deters unwanted entry.

Smooth design and drainage holes prevent mold growth or insect harborage.

Large bait area accommodates most block baits and multiple pieces of soft bait.

Comes standard with metal rod to skewer soft bait or secure block baits into the station.

Ideal for putting insect bait stations into LEED-certified structures. (insect bait tray optional)

Uses VM Products' universal key.