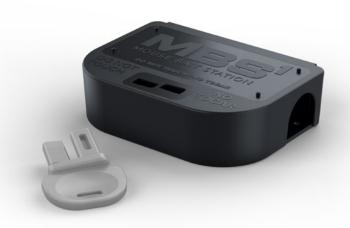

## **Compact & Durable Mouse Bait Station**

The MBS<sup>1®</sup> is the ideal multifunctional bait station for use in tight spaces. Compact in size, its large internal area includes a metal rod to skewer soft and block baits. Optional baiting tray for insects makes it the versatile and dependable choice for LEED-certified buildings. 100% American made.

Compact, durable design.

Raised lip around the front of the station deters unwanted entry.

Smooth design and drainage holes prevent mold growth or insect harborage.

Large bait area accommodates most block baits and multiple pieces of soft bait.