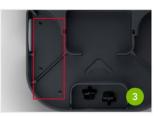

Comes standard with metal rod to skewer soft bait or secure block baits into the station.

Ideal for putting insect bait stations into LEED-certified structures. (insect bait tray optional)

Uses VM Products' universal key.