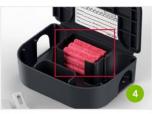

Compact, durable design.

Raised lip around the front of the station deters unwanted entry.

Smooth design and drainage holes prevent mold growth or insect harborage.

Large bait area accommodates most block baits and multiple pieces of soft bait.

Comes standard with metal rod to skewer soft bait or secure block baits into the station.

Ideal for putting insect bait stations into LEED-certified structures. (insect bait tray optional)

Uses VM Products' universal key.