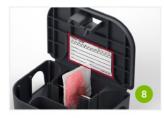

## **Compact & Durable Mouse Bait Station**

The MBS<sup>1®</sup> is the ideal multifunctional bait station for use in tight spaces. Compact in size, its large internal area includes a metal rod to skewer soft and block baits. Optional baiting tray for insects makes it the versatile and dependable choice for LEED-certified buildings. 100% American made.

Compact, durable design.

Raised lip around the front of the station deters unwanted entry.

Smooth design and drainage holes prevent mold growth or insect harborage.

Large bait area accommodates most block baits and multiple pieces of soft bait.

Comes standard with metal rod to skewer soft bait or secure block baits into the station.

Ideal for putting insect bait stations into LEED-certified structures. (insect bait tray optional)

Uses VM Products' universal key.

Service label included.

MBS<sup>1®</sup> Mouse Bait Station – Veseris #784524

NOW!

\$2.00 off MBS<sup>1</sup> (pack of 12)

Valid September 1-30, 2023