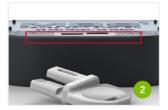

Compact, durable design.

Raised lip around the front of the station deters unwanted entry.

Smooth design and drainage holes prevent mold growth or insect harborage.

Large bait area accommodates most block baits and multiple pieces of soft bait.