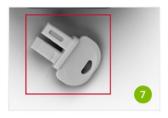

Comes standard with metal rod to skewer soft bait or secure block baits into the station.

Ideal for putting insect bait stations into LEED-certified structures. (insect bait tray optional)

Uses VM Products' universal key.