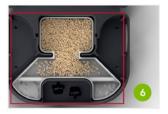

Compact, durable design.

Raised lip around the front of the station deters unwanted entry.

Smooth design and drainage holes prevent mold growth or insect harborage.

Large bait area accommodates most block baits and multiple pieces of soft bait.

Comes standard with metal rod to skewer soft bait or secure block baits into the station.

Ideal for putting insect bait stations into LEED-certified structures. (insect bait tray optional)

Uses VM Products' universal key.