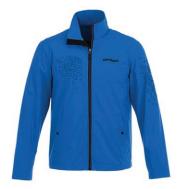

#### 20 points Windbreaker Jacket

A stylish and comfy full-zip, soft-shell jacket with the Liphatech logo on the front. Men's jacket is available in Medium, Large or X-Large sizes.