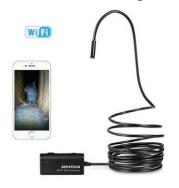

#### 5 points Wireless Inspection Camera

Use this waterproof, mini HD camera for real-time video and images of hard-to-see areas. A long bendable cable and LED light make it easy to explore the unreachable spaces where rodents may be hiding. Phone not included.