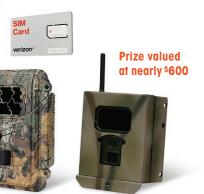

#### 150 points

Next-level durability and sophistication. This high-end trail cam records high-quality video and images. It's ready to install and connect to Verizon's data network right out of the box (\$5/month with existing Verizon plan or \$25/month standalone plan; no long-term commitment required). Includes a \$100 Verizon gift card, security box and lock.