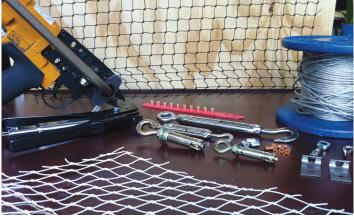

#### Bird Net 2000<sup>™</sup> Colors

Bird Net 2000<sup>™</sup> Heavy Duty Netting is most effective when installed properly. Improper installation can cause sagging or drooping, leading to gaps that birds can get in through. We recommend that a cable be set up around the perimeter of the area being netted off and the net attached to this cable. Bird • B • Gone® offers a complete line of hardware to accommodate any netting job. If you have questions about a net installation call us at 1-800-392-6915.

#### **Custom cut nets and same day shipping available.**

Actual ISO 1806 testing procedure at our manufacturing plant in CA.

We offer same day shipping on stock sizes and custom cut nets

On-site training available