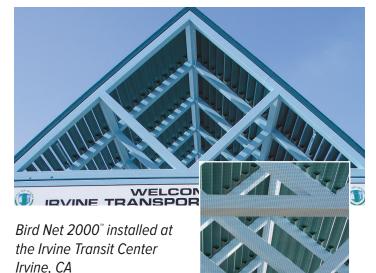

## Bird Net 2000 Heavy Duty Bird Netting

50,000 sq. ft. of Bird Net 2000<sup>™</sup> installed at Gerald Ford International Airport