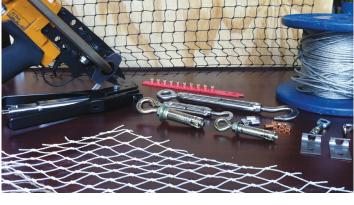

#### Bird Net 2000<sup>™</sup> Colors

Bird Net 2000<sup>™</sup> Heavy Duty Netting is most effective when installed properly. Improper installation can cause sagging or drooping, leading to gaps that birds can get in through. We recommend that a cable be set up around the perimeter of the area being netted off and the net attached to this cable. Bird • B • Gone® offers a complete line of hardware to accommodate any netting job. If you have questions about a net installation call us at 1-800-392-6915.

#### **Custom cut nets and same day shipping available.**

Actual ISO 1806 testing procedure at our manufacturing plant in CA.

We offer same day shipping on stock sizes and custom cut nets

On-site training available