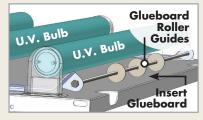

## **IMX-360** 100 watts



Portable Adhesive Trap

The MX-360 is the best portable adhesive light trap for flying insects made in the USA. The 100 watts of U.V. light attraction and 400+ square inches of insect trapping surface combine to create one of our BEST traps for any sensitive area. Glueboards are replaced using patented glueboard roller guide system, which is designed to keep glueboards from sticking to the lamps.



- Attraction range: 360° covering 5,000 sq. ft.
- FDA & USDA accepted under current code
- U.V. Light output: 100 watts
- Glueboards: 3 9" x 16"
- UL listed, 115v/80hz
- Dimensions: 20"W x 12"H x 9.5"D
- 5 year limited warranty



glueboard guide system means no more mess Patent# 8,341,874