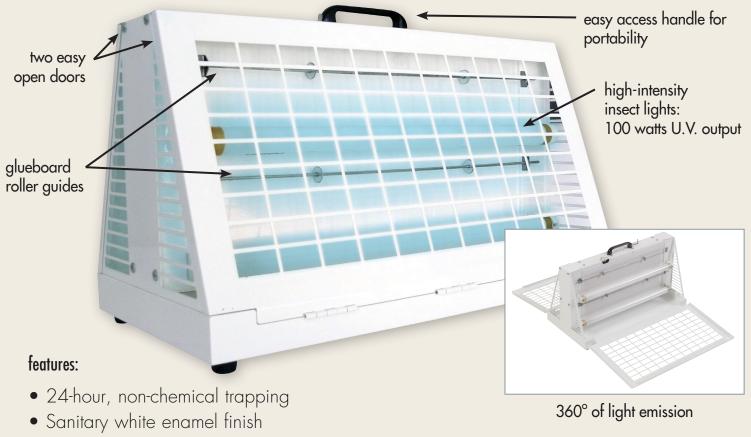

## **IMX-360** 100 watts

Portable Adhesive Trap

The MX-360 is the best portable adhesive light trap for flying insects made in the USA. The 100 watts of U.V. light attraction and 400+ square inches of insect trapping surface combine to create one of our BEST traps for any sensitive area. Glueboards are replaced using patented glueboard roller guide system, which is designed to keep glueboards from sticking to the lamps.

- Attraction range: 360° covering 5,000 sq. ft.
- FDA & USDA accepted under current code
- U.V. Light output: 100 watts
- Glueboards: 3 9" x 16"
- UL listed, 115v/80hz
- Dimensions: 20"W x 12"H x 9.5"D
- 5 year limited warranty