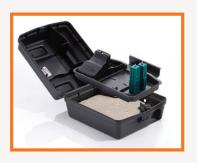

## **PRODUCT FEATURES:**

- Custom molded brick comes pre-installed for a secure station with a professional appearance
- Single locking mechanism for quick servicing
- Removable tray for easy cleaning
- Locking bait rods won't fall out during cleaning
- Can hold:

8 – 1 oz. bait BLOX on 4 vertical rods

- or -

2 T-Rex<sup>™</sup> rat traps or 2 Mini-Rex<sup>™</sup> mouse traps

Protecta Evo Express EV8001 12 x 10 x 6 1/4

1 Station (Bulk) 2 Stations

Bell More Than Meets The Eye