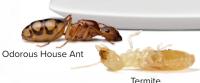

Effective Against (see back for details): Termites, odorous house ants, crazy ants, Argentine ants, black widow spiders, brown recluse spiders, and other labeled pests.

Termite

| ITEM NO. | UNIT SIZE    | CASE SIZE  2 x 2.5 gal |  |
|----------|--------------|------------------------|--|
| 13751    | 2.5 gal      |                        |  |
| 13752    | 78 oz bottle | 4 x 78 oz bottle       |  |
| 13753    | 20 oz bottle | 8 x 20 oz bottle       |  |