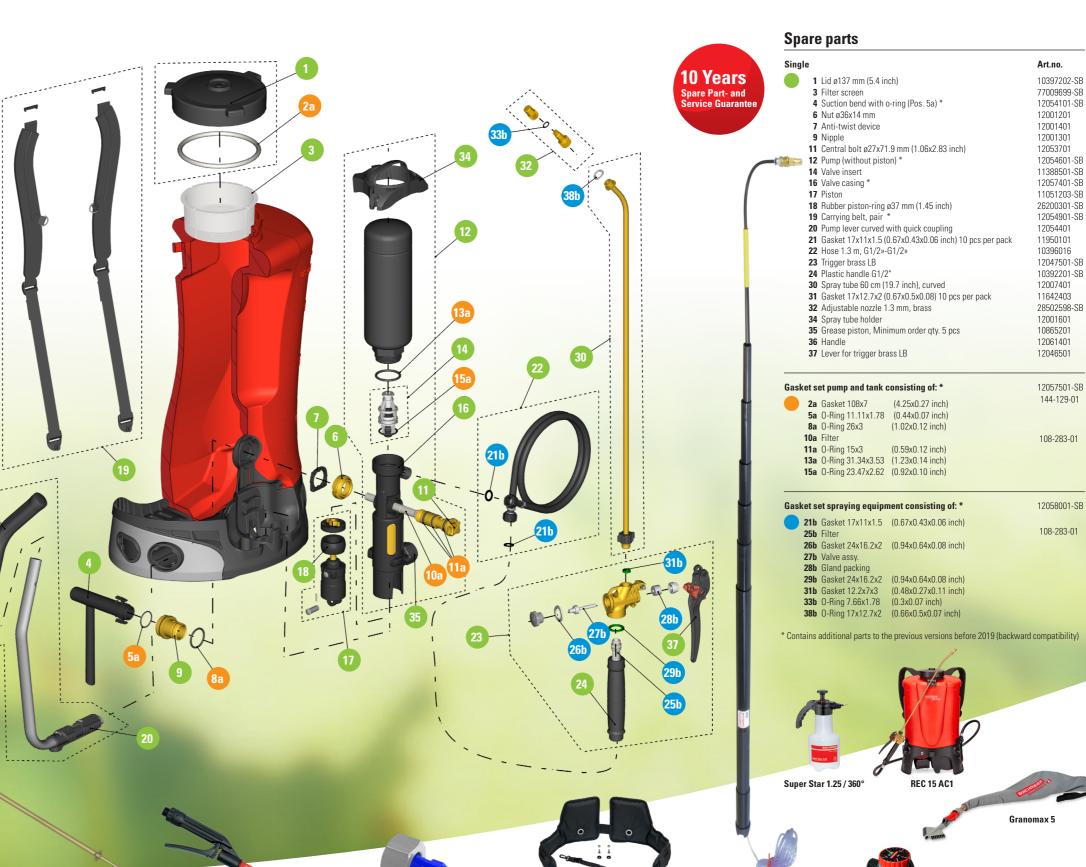

501803-SB

Great applicator for herbicide or select herbicide distribution on yards or smaller areas when a quick and solid coverage of product is needed. It is also very suitable for wood and timber product

### Comfort kit Art.no. 12052501

This kit has made wearing a backpack a dream. With the cushion of the shoulder pads and the waterproof waist belt it gives new meaning to the word comfort. It is a must try for every applicator. It will take the pressure off the shoulders and make your spraying much easier.

### Telescopic lance 7 m / 275 inch Art.no. 11935801

The ultimate extension for spraying. working height 8 m / 315 inch



Adjustable pressure control valve PR 3 E1

now also ensures constant, even pressure with both compression sprayers and manually driven backpack sprayers.