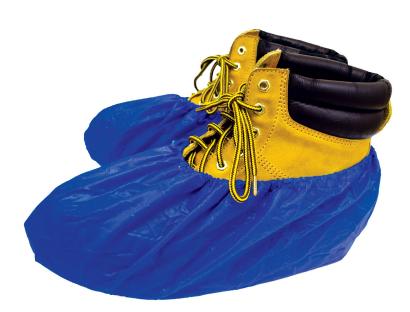

## SHUBEE® WATERPROOF SHOE COVERS

It can be a wet, cruel world out there. You're just trying to do your job. You just want to make it through one day without ending up a complete mess. That's where we come in. ShuBee's<sup>®</sup> got you covered, literally, with ShuBee<sup>®</sup> Waterproof Shoe Covers. Slide these bad boys over your boots and keep that muddy, wet mess between your boots and your Waterproof Shoe Covers. ShuBee<sup>®</sup> Waterproof Shoe Covers are made out of a plastic material that's perfect for holding back the flood that wants to ruin your clients imported hard wood floors. But you're not going to let that happen are you? We didn't think so.

- Bigger and Better Design Made Specifically for Service Industry Professionals
- Prevents Tracking Wet Mud and Messes in Client's Homes
- Stronger Than Other Shoe Covers on the Market
- Fits Up to a Size 18 Work Boot
- Available in 8 Different Colors
- Waterproof, Plastic Material
- Sold by the Case of Three Convenient Dispenser Boxes or the Single Dispenser Box
- Dispenser Boxes Contain 40 Pair/80 Individual Shoe Covers
- Cases Contains 120 Pair/240 Individual Shoe Covers