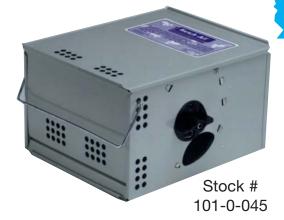

## The "Painted" Ketch-All®

Multiple Catch Mouse Trap

## The "Painted" Pro Ketch®

Multiple Catch Mouse Trap

When you need extra protection against heavy moisture or caustic chemicals, Kness'
"Painted" Ketch-All® and "Painted" Pro-Ketch® is the answer.

Ketch-All® and Pro-Ketch® parts go through a six stage washer, degreaser, rinse and phosphatizing system for superior paint adhesion. The powdered paint is applied with an electrostatic spray system to give an even coat of paint. The paint is then baked on for a hard durable gray finish.