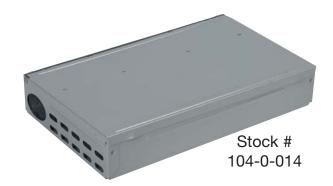

## The "Painted" Pro Ketch®

Multiple Catch Mouse Trap

When you need extra protection against heavy moisture or caustic chemicals, Kness'
"Painted" Ketch-All® and "Painted" Pro-Ketch® is the answer.

Ketch-All® and Pro-Ketch® parts go through a six stage washer, degreaser, rinse and phosphatizing system for superior paint adhesion. The powdered paint is applied with an electrostatic spray system to give an even coat of paint. The paint is then baked on for a hard durable gray finish.