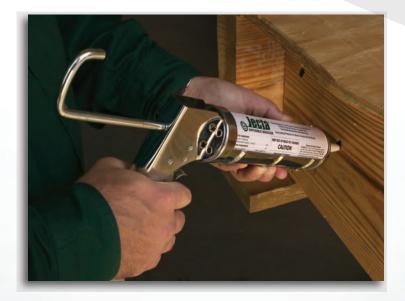

## JECTA® Diffusable Boracide

**Jecta is a ready-to-use injectable borate gel** used by PMPs to reach places where other products can't be applied effectively. Jecta is packaged in a 10-oz. caulking tube, so you'll need the 10-oz. size caulk gun for application. Jecta protects sealed, moisture-laden or inaccessible wood from wood decay, termites and other wood destroying organisms.

## Stops wood rot in:

- window & door frames
- garage thresholds
- deck and fence posts

Stop decay in its tracks. Kill and prevent WDOs with Jecta.