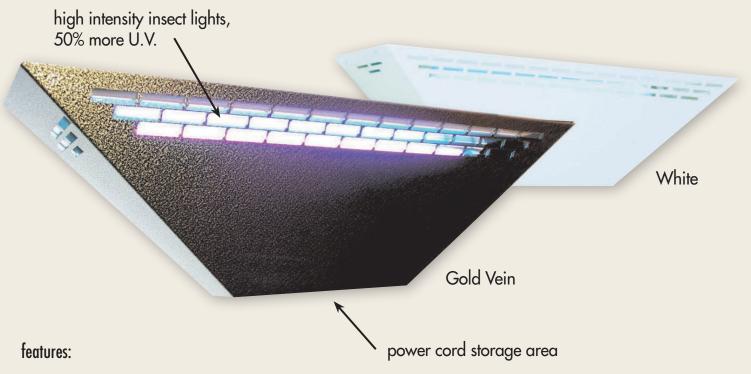

## **WS-85** 15 watts

## Wall Sconce Adhesive Trap

The WS-85 is a stylish V-shape wall sconce light with an adhesive board, available in gold vein or white. Flying insects are attracted to the ultraviolet light and captured on a replaceable adhesive board inside the sconce. Position 5-6 feet above the floor.

- 24-hour, non-chemical trapping
- Energy-efficient U.V. Insect Lamps
- Color & Material: White or Gold Vein Steel
- Attraction Range: 900 sq. ft. (25 lineal ft.)
- U.V. Light output: 15 watts
- Glueboard: 1 4" x 17"
- FDA & USDA accepted under current code
- UL approved/listed
- 24"W × 10"H × 5"D
- 5 year warranty