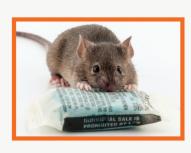

## **PRODUCT FEATURES:**

- > Bell's most extensively researched and tested rodenticide ever
  - Comprehensive field testing: Urban & Rural, Commercial & Residential
  - Proven lab testing
- Manufacturing process ensures contact with sachet paper, maximizing bait acceptance
- Outstanding preservative package ensures bait won't freeze, mold or melt
- Single-feed formula contains the second-generation anticoagulant, bromadiolone, which can be used indoors and outdoors