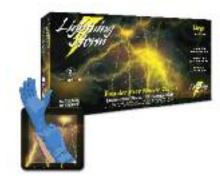

## **Black Lightning**

Atlantic Safety Orange lightning,6 mil with pH5.5 Technology! Orange Nitrile Glove, Disposable 100ct. Box

BL - M-2XL

**Lightning Storm** 

Atlantic Safety Extended Cuff, Nitrile, Disposable 50ct. Box

LS - S-2XL