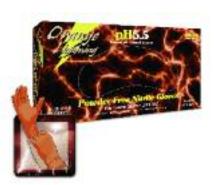

## **Black Lightning**

Atlantic Safety Orange lightning,6 mil with pH5.5 Technology! Orange Nitrile Glove, Disposable 100ct. Box

BL - M-2XL

**Lightning Storm** 

Atlantic Safety Extended Cuff, Nitrile, Disposable 50ct. Box