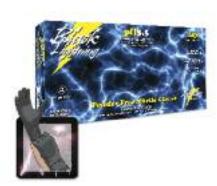

### **Orange Lightning**

Atlantic Safety Black lightning,6 mil with pH5.5 Technology! Black Nitrile Glove, Disposable 100ct. Box

OR - M-2XL