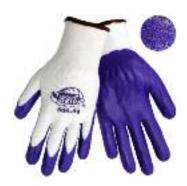

NFT - S-2XL



Tsunami Grip® 500G Tsunami Grip® - Light black single dip Mach Finish Nitrile on a gray 13 gauge nylon shell. The unique Mach Finish Nitrile coating provides high abrasion resistance with great dexterity. It gives

the grip comparable to true foam/sponge/air injected Nitrile but has more abrasion qualities.

HW500G - S-2XL



Tsunami Grip® 500MF Tsunami Grip® - Black Mach Finish Nitrile on red 13 gauge nylon shell. The unique double dipped Mach Finish Nitrile coating provides the grip comparable to true foam/air injected Nitrile and has more abrasion qualities. It also will not saturate through the coating like foam/air injected Nitrile.

HW500MF - S-2XL



Tsunami Grip® 500NFTD Tsunami Grip® - New Foam Technology Nitrile with Nitrile dots on Nylon shell.

HW500NFTD - S-XL



Tsunami Grip® 500

Tsunami Grip® - Purple air injected Nitrile on 13 gauge Nylon with a knit wrist. The air injected Nitrile provides fantastic dexterity, fit, feel and wet/oily grip.

HW500 - S-XL



### **Orange Lightning**

Atlantic Safety Black lightning,6 mil with pH5.5 Technology! Black Nitrile Glove, Disposable 100ct. Box

OR - M-2XL



## **Black Lightning**

Atlantic Safety Orange lightning,6 mil with pH5.5 Technology! Orange Nitrile Glove, Disposable 100ct. Box

BL - M-2XL



**Lightning Storm** 

Atlantic Safety Extended Cuff, Nitrile, Disposable 50ct. Box

LS - S-2XL



### **Blue Lightning**

Atlantic Safety Blue Lightning, Ultra Thick 15 mil, Blue Latex Glove, 50ct. Box

BLUE - S-XL



### In Touch

Atlantic Safety IN TOUCH, 6 mil, Black Nitrile Exam Gloves, 100 ct. Box

B3