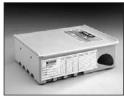

## The Ultimate Glue Trap and Monitoring System

Use the STICK-ALL MOUSE AND INSECT TRAP for the ultimate in glue trap pest control. Attracts, monitors and catches multiple mice and insects with identifying features that include: defined and permanent location holes for bullet lures for beetles; diverting walls to direct mice to glue trap; and insect slot entrances on all four sides. Trapped pests remain out of sight when caught. Replace the used glue trap with a new one, and you're ready to go. This high-impact, polystyrene, reusable protective housing comes with one STICK-ALL GLUE TRAP.

### STICK-ALL MOUSE AND INSECT TRAP

- 1. Peel protective paper from GLUE TRAP.
- Slide back top cover and insert GLUE TRAP. Close lid and place near pest activity.
- 3. Fits under pallets and other confined spaces. Place the trap 1 1/2" to 2" from and parallel to the wall with either entrance hole
- facing the wall. The trap may also be placed with either end flush to the wall.
- Simply remove and dispose of used GLUE TRAP. Hands never touch pest for a safe and sanitary disposal. Replace with new GLUE TRAP.