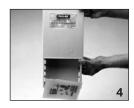

### STICK-ALL MOUSE AND INSECT TRAP

- 1. Peel protective paper from GLUE TRAP.
- Slide back top cover and insert GLUE TRAP. Close lid and place near pest activity.
- 3. Fits under pallets and other confined spaces. Place the trap 1 1/2" to 2" from and parallel to the wall with either entrance hole
- facing the wall. The trap may also be placed with either end flush to the wall.
- Simply remove and dispose of used GLUE TRAP. Hands never touch pest for a safe and sanitary disposal. Replace with new GLUE TRAP.