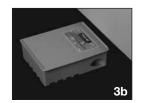

## The Ultimate Glue Trap and Monitoring System

Use the STICK-ALL MOUSE AND INSECT TRAP for the ultimate in glue trap pest control. Attracts, monitors and catches multiple mice and insects with identifying features that include: defined and permanent location holes for bullet lures for beetles; diverting walls to direct mice to glue trap; and insect slot entrances on all four sides. Trapped pests remain out of sight when caught. Replace the used glue trap with a new one, and you're ready to go. This high-impact, polystyrene, reusable protective housing comes with one STICK-ALL GLUE TRAP.