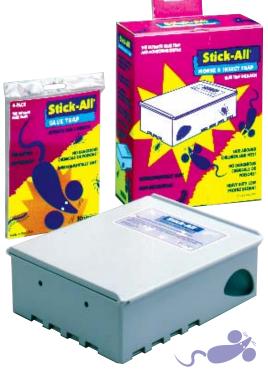

## The Ultimate Glue Trap and Monitoring System

Use the STICK-ALL MOUSE AND INSECT TRAP for the ultimate in glue trap pest control. Attracts, monitors and catches multiple mice and insects with identifying features that include: defined and permanent location holes for bullet lures for beetles; diverting walls to direct mice to glue trap; and insect slot entrances on all four sides. Trapped pests remain out of sight when caught. Replace the used glue trap with a new one, and you're ready to go. This high-impact, polystyrene, reusable protective housing comes with one STICK-ALL GLUE TRAP.

It's a sticky solution to a sticky problem. The STICK-ALL GLUE TRAP is pre-baited to attract multiple mice and insects. Once caught, they stay caught. It's so easy, safe and sanitary.

The STICK-ALL GLUE TRAP is easy to use. Remove the protective paper and place trap near pest activity. Simply dispose of trap when full. No dangerous chemicals are used. The pre-baited GLUE TRAP can be placed in the home, office and warehouse. Convenient for the user and safe for the environment.

#### ATTRACTIVE RETAIL PACKAGING

Multiple catch mouse and insect trap with no moving parts. Catches and monitors for any type of pest activity.

Attracts and draws customers for increased sales and profitability.