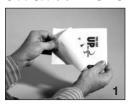

#### STICK-ALL GLUE TRAP

- 1. Peel protective paper from GLUE TRAP.
- 2. Place pre-baited GLUE TRAP near pest activity.
- 3. Simply dispose of used GLUE TRAP. Hands never touch pests for a safe and sanitary disposal.