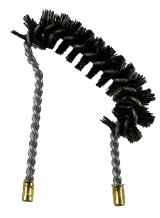

### DESCRIPTION

Universal Crevice Tool Brush

#### DIMENSIONS

Overall Length: 2.65" Overall Width: 2.4" Bristle Length: .25"

## MATERIAL

Nylon Bristle Steel Wound Wire w/brass ends