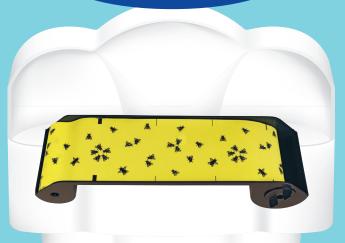

## **Our Patented CAPTURE CARTRIDGE<sup>®</sup> Sets the Standard**

Paraclipse has solved all the inefficient, disgusting and messy limitations of glue boards and zappers with our exclusive CAPTURE CARTRIDGE.<sup>™</sup>

Each **CAPTURE CARTRIDGE**<sup>™</sup> constantly presents a fresh adhesive surface using our exclusive auto advance system. As insects become trapped, they are rolled into the receiving end of the cartridge.

When it's time to dispose of the filled cartridge, the trapped insects are contained inside the cartridge housing for clean and sanitary handling.