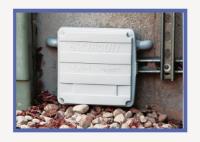

## **PRODUCT FEATURES:**

- Built-in disguise includes connectors to make station simulate an electrical box; great for sensitive accounts
- Can be used horizontally or vertically
- Single locking mechanism for quick servicing
- Removable tray for easy cleaning
- Locking bait rods won't fall out during cleaning
- Dog & child tamper-resistant
- Can hold: