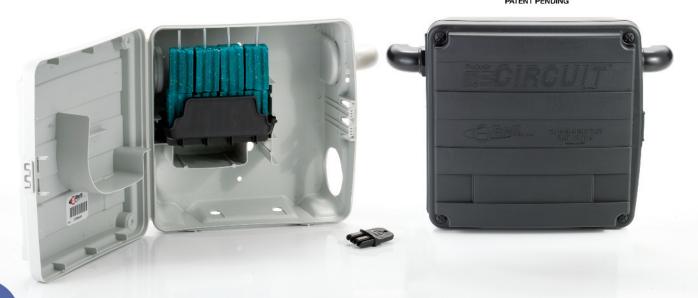

## **PRODUCT FEATURES:**

- Built-in disguise includes connectors to make station simulate an electrical box; great for sensitive accounts
- Can be used horizontally or vertically
- Single locking mechanism for quick servicing
- Removable tray for easy cleaning
- Locking bait rods won't fall out during cleaning
- Dog & child tamper-resistant
- Can hold:

Vertically: 8-1 oz. bait BLOX on 4 vertical rods Horizontally: 4-1 oz. bait BLOX on 4 rods

T-Rex<sup>™</sup> rat trap or Mini-Rex<sup>™</sup> mouse trap

| CODE   |
|--------|
| EC5200 |
| EC8806 |

9 x 9 1/2 x 4 9 x 9 1/2 x 4