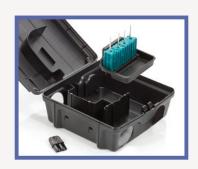

## **PRODUCT FEATURES:**

- Built-in disguise includes connectors to make station simulate an electrical box; great for sensitive accounts
- Can be used horizontally or vertically
- Single locking mechanism for quick servicing
- Removable tray for easy cleaning
- Locking bait rods won't fall out during cleaning
- Dog & child tamper-resistant
- Can hold:

Vertically: 8-1 oz. bait BLOX on 4 vertical rods Horizontally: 4-1 oz. bait BLOX on 4 rods

T-Rex<sup>™</sup> rat trap or Mini-Rex<sup>™</sup> mouse trap

| CODE   |
|--------|
| EC5200 |
| EC8806 |

9 x 9 1/2 x 4 9 x 9 1/2 x 4