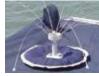

# Mounting Daddi Long Legs

**Boat Railing Mount:** When birds consider your boat's railing a perfect perch, attach a Daddi Long Legs with our boat railing mount.

Boat Base: This Lexan adapter attaches to the Daddi Long Legs base. It attaches to your boat with a bungee cord or rope.