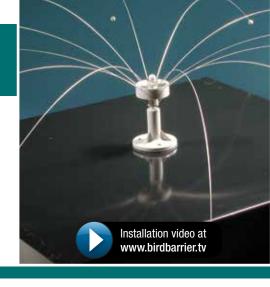

#### **How it Works**

Thin, stainless steel rods rotate in the breeze and wave menacingly, interfering with birds' wings as they attempt to land.

## **Easy to Install**

The Delrin (plastic) base can be screwed into most surfaces and comes with a 1/4" adhesive neoprene gasket. A PVC base adapter is available for glue-on applications. When placed together in groups, overlap the tips 4 - 6 inches.