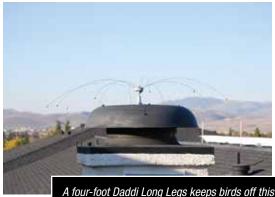

# Daddi Long Legs®

WHERE TO USE Rooftops and other open areas, A.C. units, streetlights

**TARGET BIRD** Gull, pigeon or larger **BIRD PRESSURE** Light - Medium

**MATERIAL** Stainless Steel and Delrin Plastic

#### **How it Works**

Thin, stainless steel rods rotate in the breeze and wave menacingly, interfering with birds' wings as they attempt to land.