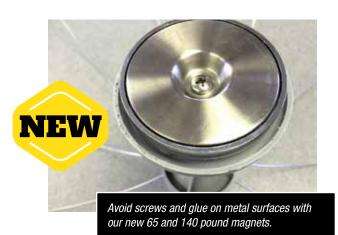

Magnetic Base: Magnets stick best to thicker metal. These magnets have not been wind tunnel tested. Exercise caution when using. Daddi Long Legs should be secured with a safety tether of some sort when magnets are used. Caution, many parking lot lights are actually made from aluminum which is not magnetic. Magnets stick best to flat surfaces, use caution on curved surfaces.