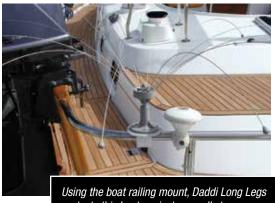

# Mounting Daddi Long Legs

**Boat Railing Mount:** When birds consider your boat's railing a perfect perch, attach a Daddi Long Legs with our boat railing mount.

Boat Base: This Lexan adapter attaches to the Daddi Long Legs base. It attaches to your boat with a bungee cord or rope.