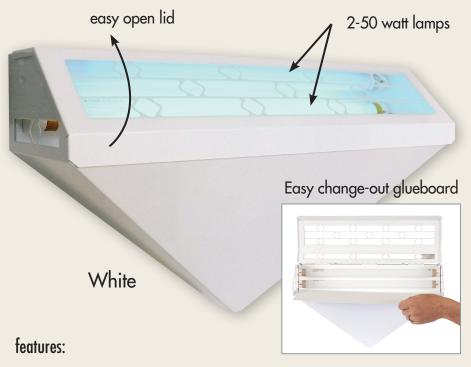

## **WS-95** 50 watts

## Decorative Wall Sconce Adhesive Trap

The WS-95 is a stylish wall sconce light with an adhesive board and <u>easy flip open lid</u> for quick servicing. Flying insects are attracted to the ultraviolet light emitted in all directions and captured on a replaceable adhesive board inside the sconce. Position 5-6 feet above floor.

- 24-hour, non-chemical trapping
- Energy-efficient U.V. Insect Lamps
- Color & Material: White, Black, Gold Vein and Stainless Steel
- Attraction Range: 1,800 sq. ft. (50 lineal ft.)
- U.V. Light output: 2 25 watt bulbs
- Glueboard: 1 5" x 17"
- FDA & USDA accepted under current code
- UL approved/listed
- 19"W x 11.5"H x 5.5"D
- 5 year warranty