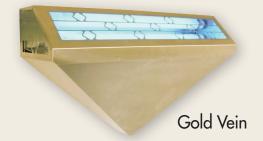

- 24-hour, non-chemical trapping
- Energy-efficient U.V. Insect Lamps
- Color & Material: White, Black, Gold Vein and Stainless Steel
- Attraction Range: 1,800 sq. ft. (50 lineal ft.)
- U.V. Light output: 2 25 watt bulbs
- Glueboard: 1 5" x 17"
- FDA & USDA accepted under current code
- UL approved/listed
- 19"W x 11.5"H x 5.5"D
- 5 year warranty