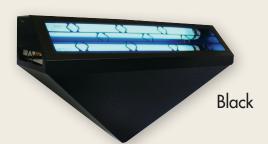

- 24-hour, non-chemical trapping
- Energy-efficient U.V. Insect Lamps
- Color & Material: White, Black, Gold Vein and Stainless Steel
- Attraction Range: 1,800 sq. ft. (50 lineal ft.)
- U.V. Light output: 2 25 watt bulbs
- Glueboard: 1 5" x 17"
- FDA & USDA accepted under current code
- UL approved/listed
- 19"W x 11.5"H x 5.5"D
- 5 year warranty