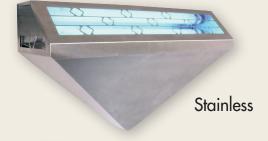

- 24-hour, non-chemical trapping
- Energy-efficient U.V. Insect Lamps
- Color & Material: White, Black, Gold Vein and Stainless Steel
- Attraction Range: 1,800 sq. ft. (50 lineal ft.)
- U.V. Light output: 2 25 watt bulbs
- Glueboard: 1 5" x 17"
- FDA & USDA accepted under current code
- UL approved/listed
- 19"W x 11.5"H x 5.5"D
- 5 year warranty