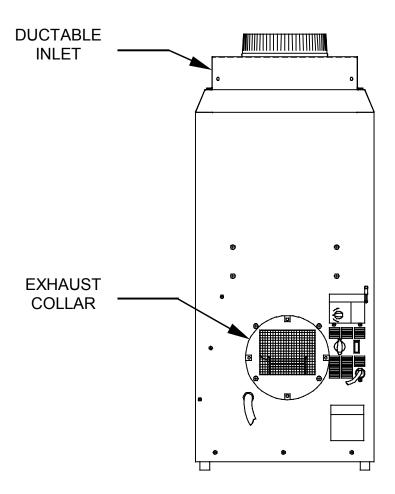

## **Ductable Inlet Instructions**

- 1. Remove the Filters from the unit.
- 2. Remove the ductable inlet from the box and remove the release paper from the tape on the inlet flanges.
- 3. Center the inlet above the filter guides and attach the inlet to the guides.
- 4. Replace the filters in the unit.
- 5. The six inch opening may be used as a fresh air inlet from outside.

## **Exhaust Collar Mounting Instructions**

- 6. Remove the exhaust collar from the box and bend the tabs in.
- 7. Place the collar over the blower outlet and line up the tabs with the holes in the cabinet.
- 8. Using (4) screws from the kit, attach the collar to the unit.