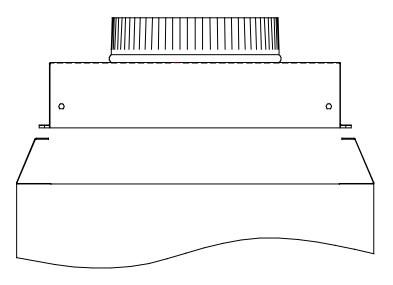

## **Ductable Inlet Mounting Detail**

www.thermastor.com

## **Ductable Inlet Instructions**

- 1. Remove the Filters from the unit.
- 2. Remove the ductable inlet from the box and remove the release paper from the tape on the inlet flanges.
- 3. Center the inlet above the filter guides and attach the inlet to the guides.
- 4. Replace the filters in the unit.
- 5. The six inch opening may be used as a fresh air inlet from outside.