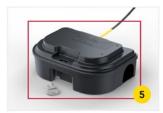

Removable, American-made snap trap is snapped in place inside station with the retainer plug, which reduces accidental trips and allows for easy cleaning or replacement.

Baffling walls prevent water from reaching the target zone while also forcing the rodent to lift its head and interact with trigger zone.

EZ Snap® Rat Replacement Trap - Veseris #839106