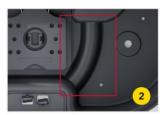

Removable, American-made snap trap is snapped in place inside station with the retainer plug, which reduces accidental trips and allows for easy cleaning or replacement.

Baffling walls prevent water from reaching the target zone while also forcing the rodent to lift its head and interact with trigger zone.

Rugged design ideal for outdoor and commercial use.

Durable hinge design for optimal performance in all climates.

Can be ordered with VM's concrete block to raise station above ground level and provide friction to prevent station from moving.