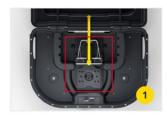

Place attractants at back of the station to entice the rodent into the target zone.

Equipped with a dual-colored EZ Set indicator tie to allow user to safely set the trap externally and clearly show when trap has been tripped. Indicator tie is yellow when set and black when tripped.

Rugged design ideal for outdoor and commercial use.

Durable hinge design for optimal performance in all climates.

Can be ordered with VM's concrete block to raise station above ground level and provide friction to prevent station from moving.