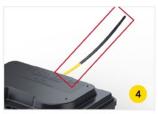

Place attractants at back of the station to entice the rodent into the target zone.

Equipped with a dual-colored EZ Set indicator tie to allow user to safely set the trap externally and clearly show when trap has been tripped. Indicator tie is yellow when set and black when tripped.