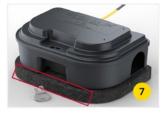

Rugged design ideal for outdoor and commercial use.

Durable hinge design for optimal performance in all climates.

Can be ordered with VM's concrete block to raise station above ground level and provide friction to prevent station from moving.