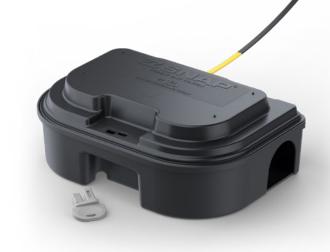

## **HEAVY-DUTY INTEGRATED SNAP TRAP SYSTEM**

Make the EZ Snap® Rat your go-to, heavy-duty snap trap solution against rats. Its durable design features internal structures that naturally guide rodents to the target zone, while providing you the control to set and service the station externally. 100% American made.

Removable, American-made snap trap is snapped in place inside station with the retainer plug, which reduces accidental trips and allows for easy cleaning or replacement.

Baffling walls prevent water from reaching the target zone while also forcing the rodent to lift its head and interact with trigger zone.

Barcode attached to lid provides a permanent inspection point that allows for easy scanning, mapping, and logging as part of IPM field solutions.

EZ Snap® Rat Station - Veseris #821808

EZ Snap® Rat Station on Cement Block - Veseris #822803