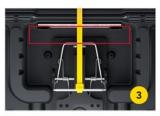

Removable, American-made snap trap is snapped in place inside station with the retainer plug, which reduces accidental trips and allows for easy cleaning or replacement.

Baffling walls prevent water from reaching the target zone while also forcing the rodent to lift its head and interact with trigger zone.

Place attractants at back of the station to entice the rodent into the target zone.

Equipped with a dual-colored EZ Set indicator tie to allow user to safely set the trap externally and clearly show when trap has been tripped. Indicator tie is yellow when set and black when tripped.