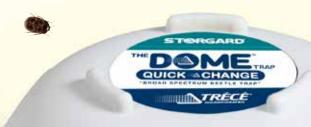

"BROAD SPECTRUM BEETLE TRAP"

## THE METRAP QUICK CHANGE

ROAD SPECTRUM BEETLE TRAP"

## The **NEW** QUICK-CHANGE, DOME™ attracts and captures most stored product beetles, both male and female, in just 2 easy steps.

The **NEW QUICK-CHANGE™ DOME™** has been behaviorally modified, precision engineered, to retain the best features of the original **DOME**. In fact, every key feature of the original, highly-successful, **DOME** has been revisited to significantly improve key structural and behavioral features, synergized with a **NEW QUICK-CHANGE™ SNUGFIT® lure and trapping system.** Behavioral engineering has been used to synergize pheromones, kairomones and trap design to optimize attractiveness and capture capabilities.