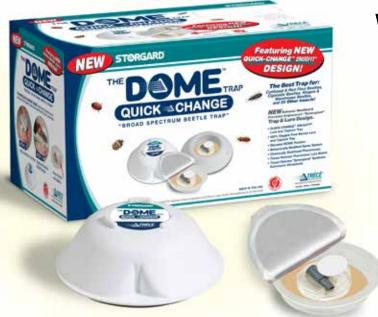

"BROAD SPECTRUM BEETLE TRAP"

## **NEW** QUICK-CHANGE DOME ....

Precision targeted for Confused & Red Flour Beetles, Cigarette Beetles, Khapra & Warehouse Beetles, and attracts 25 Others!

# Featuring NEW QUICK-CHANGE™ SNUGFIT® DESIGN!

## THE METRAP QUICK CHANGE

ROAD SPECTRUM BEETLE TRAP"