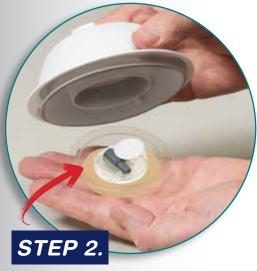

#### Peel and remove foil cover from the top of the lure tray.

STEP 1.

Snap lure tray onto the bottom of the DOME trap. Easy to check and replace.