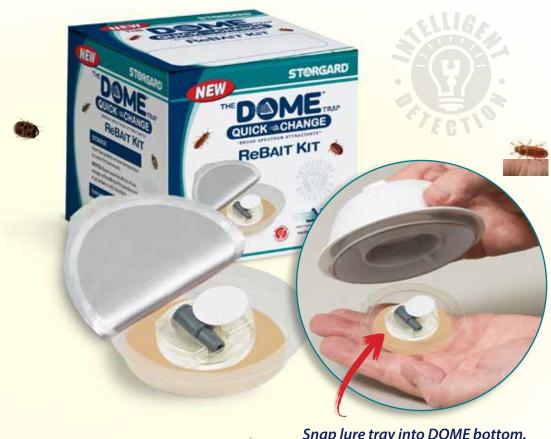

# Contact your supplier and order now!

Visit our website: **www.trece.com** or call **1-866-785-1313.** 

**INSECT PHEROMONE & KAIROMONE SYSTEMS** 

Your Edge – And Ours – Is Knowledge.

Snap lure tray into DOME bottom. Easy to check and replace.