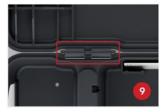

Raised lip around the front of the station deters unwanted entry.

Distributed Exclusively by 🚺 V E S E R I S

Durable hinge design and spring-loaded locking mechanisms provide extended servicing reliability.