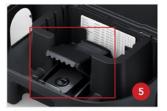

Uses VM Products Universal Key.

Thin plastic allows for easy puncture and installation of ground and surface anchors.

Adapts to vertical or horizontal positioning and can be secured to the ground or structures using the VM Surface Anchor (SA<sup>1</sup>), or VM Ground Anchor (GA<sup>1</sup>), or zip ties.