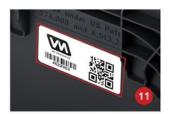

Durable dual-wall structure gives added strength.

Barcode attached to lid provides a permanent inspection point, allowing easy scanning, mapping, and logging as part of IPM field solutions.

Station has built-in slot to hold documentation cards.