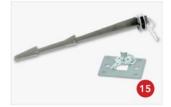

Uses VM Products Universal Key.

Thin plastic allows for easy puncture and installation of ground and surface anchors.

Adapts to vertical or horizontal positioning and can be secured to the ground or structures using the VM Surface Anchor (SA<sup>1</sup>), or VM Ground Anchor (GA<sup>1</sup>), or zip ties.