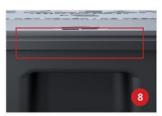

Durable dual-wall structure gives added strength.

Barcode attached to lid provides a permanent inspection point, allowing easy scanning, mapping, and logging as part of IPM field solutions.

Station has built-in slot to hold documentation cards.