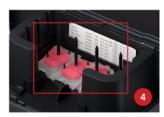

Accommodates the AP&G Catchmaster 621 snap trap.

Drain holes throughout lid and base keep water draining out of station and away from bait.

Internal half-moon-shaped walls give high-level durability to the station and keep water out.

Durable dual-wall structure gives added strength.

Barcode attached to lid provides a permanent inspection point, allowing easy scanning, mapping, and logging as part of IPM field solutions.

Station has built-in slot to hold documentation cards.