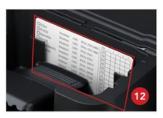

Durable dual-wall structure gives added strength.

Barcode attached to lid provides a permanent inspection point, allowing easy scanning, mapping, and logging as part of IPM field solutions.

Station has built-in slot to hold documentation cards.