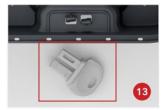

Uses VM Products Universal Key.

Thin plastic allows for easy puncture and installation of ground and surface anchors.

Adapts to vertical or horizontal positioning and can be secured to the ground or structures using the VM Surface Anchor (SA<sup>1</sup>), or VM Ground Anchor (GA<sup>1</sup>), or zip ties.