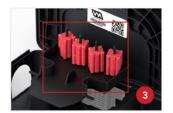

## Easily Maintain & Service Your Rodent Baiting Program

Designed to fit securely into tight spaces, the EZ Klean® rodent bait station provides reliable rodent management to residential, commercial, and warehouse spaces. Its unique baffling system guides rodents to the bait area of the station, providing a protected place for them to feed. Mount up to four block baits or eight soft baits with the new standard EZ Service Tray fitted with four vertical bait rods. 100% American made.

Low profile design.

Comes standard with removable EZ Service Tray to make servicing quick and easy.

Accommodates four pieces of block bait.

Allows for eight soft bait placements, with three puncture points to make it harder for rodents to remove bait.