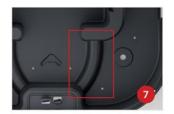

Accommodates the AP&G Catchmaster 621 snap trap.

Drain holes throughout lid and base keep water draining out of station and away from bait.

Internal half-moon-shaped walls give high-level durability to the station and keep water out.