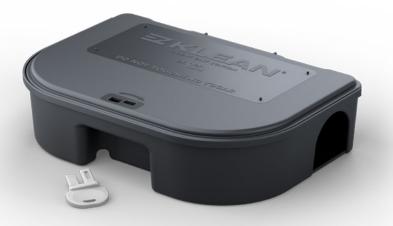

## Easily Maintain & Service Your Rodent Baiting Program

Designed to fit securely into tight spaces, the EZ Klean® rodent bait station provides reliable rodent management to residential, commercial, and warehouse spaces. Its unique baffling system guides rodents to the bait area of the station, providing a protected place for them to feed. Mount up to four block baits or eight soft baits with the new standard EZ Service Tray fitted with four vertical bait rods. 100% American made.

Low profile design.

Comes standard with removable EZ Service Tray to make servicing quick and easy.

Accommodates four pieces of block bait.

Allows for eight soft bait placements, with three puncture points to make it harder for rodents to remove bait.

Uses VM Products Universal Key.

Thin plastic allows for easy puncture and installation of ground and surface anchors.

Adapts to vertical or horizontal positioning and can be secured to the ground or structures using the VM Surface Anchor (SA<sup>1</sup>), or VM Ground Anchor (GA<sup>1</sup>), or zip ties.