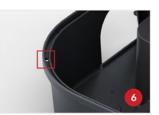

Raised lip around the front of the station deters unwanted entry.

Distributed Exclusively by 🚺 V E S E R I S

Durable hinge design and spring-loaded locking mechanisms provide extended servicing reliability.