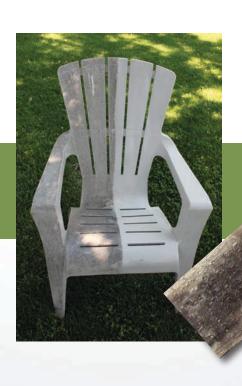

- Cleans and brightens weathered wood
- Cleans wood surfaces in crawlspaces where stains have developed due to moisture
- Eliminates stains on siding, wood and composite decking and patio furniture
- Removes stains including algae stains from brick, concrete and other materials
- Effectively cleans wood surfaces before application of Bora-Care® with Mold-Care®

CLEANED WITH WOLD CLEAN

NISUS<sup>™</sup>