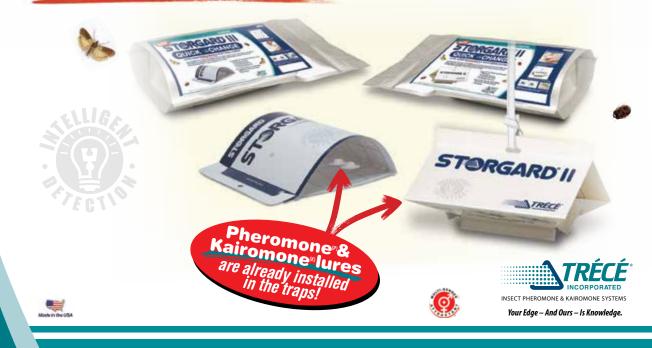

BROAD SPECTRUM<sup>™</sup> MOTH & BEETLE MONITORING SYSTEMS

OUICK-CHANGE<sup>™</sup>ULTRA-COMBI<sup>™</sup>

**DOME** Trap

# QUICK-CHANGE<sup>®</sup> ULTRA-COMBI<sup>®</sup> **Moth & Beetle** Adhesive-based Traps



© 2013, Trécé Inc., Adair, OK USA • TRECE, PHEROCON, STORGARD, CIDETRAK and IPM PARTNER are registered trademarks of Trece, Inc., Adair, OK USA • MADE IN THE US.

# Featuring NEW QUICK-CHANGE™ SNUGFIT® DESIGN!

## STEP 1.

Peel and remove foil cover from the top of the lure tray.



Snap SNUGFIT<sup>®</sup> lure tray onto the bottom of the DOME trap. Easy to check and replace.



The **NEW** QUICK-CHANGE<sup>™</sup> ULTRA-COMBI<sup>™</sup> **DOME<sup>™</sup> Trap...** Precision targeted for Confused & Red Flour Beetles, Cigarette Beetles, Khapra & Warehouse Beetles, and attracts 25 Others!

The **NEW QUICK-CHANGE**<sup>TD</sup> **DOME**<sup>Th</sup> has been behaviorally modified, precision engineered, to retain the best features of the original **DOME**. In fact, every key feature of th