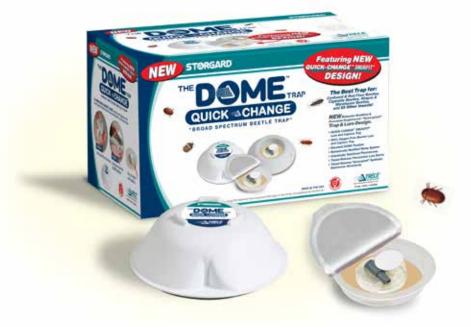

# Featuring NEW QUICK-CHANGE™ SNUGFIT® DESIGN!

## STEP 1.

Peel and remove foil cover from the top of the lure tray.

Snap SNUGFIT<sup>®</sup> lure tray onto the bottom of the DOME trap. Easy to check and replace.

The **NEW** QUICK-CHANGE<sup>™</sup> ULTRA-COMBI<sup>™</sup> **DOME<sup>™</sup> Trap...** Precision targeted for Confused & Red Flour Beetles, Cigarette Beetles, Khapra & Warehouse Beetles, and attracts 25 Others!

The **NEW QUICK-CHANGE**<sup>TD</sup> **DOME**<sup>Th</sup> has been behaviorally modified, precision engineered, to retain the best features of the original **DOME**. In fact, every key feature of the original, highly-successful, **DOME** has been revisited to significantly improve key structural and behavioral features, "synergized" with a **NEW QUICK-CHANGE**<sup>Th</sup> **SNUGFIT**<sup>Th</sup> **Iure and trapping system**. Behavioral engineering has been used to synergize pheromones, kairomones and trap design to optimize attractiveness and capture capabilities.

Over 10 NEW features have been added to make the **QUICK-CHANGE™ DOME™** the most advanced beetle insect monitoring system in the world!

Snap SNUGFIT<sup>°</sup> lure tray into DOME bottom. Easy to check and replace.