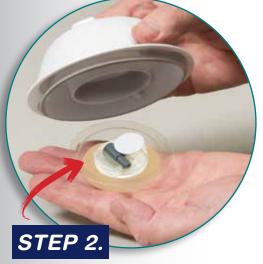

## STEP 1.

Peel and remove foil cover from the top of the lure tray.

Snap SNUGFIT<sup>®</sup> lure tray onto the bottom of the DOME trap. Easy to check and replace.

The **NEW** QUICK-CHANGE<sup>™</sup> ULTRA-COMBI<sup>™</sup> **DOME<sup>™</sup> Trap...** Precision targeted for Confused & Red Flour Beetles, Cigarette Beetles, Khapra & Warehouse Beetles, and attracts 25 Others!

Over 10 NEW features have been added to make the **QUICK-CHANGE™ DOME™** the most advanced beetle insect monitoring system in the world!

Snap SNUGFIT<sup>°</sup> lure tray into DOME bottom. Easy to check and replace.