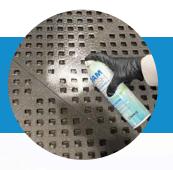

## **BIO-SANITATION FOAM**

Spray foam fresh directly on surfaces to break down grime in commercial kitchens, garbage receptacles, floor drains, and sink drains. First Foam Fresh encapsulates the odor molecules, then its seven strains of microbes go to work consuming the organic matter to eliminate the source. Spray foam into floor and sink drains as well as wall voids. Spray onto the surfaces of garbage receptacles, steel equipment legs and other tough-to-clean areas. Foam fresh also reduces organic buildup and eliminates odors caused by urine, vomit and feces, in addition to improving the results of bird and bat cleanup and dead rodent removal.

- Drain actuator and 17" semi-rigid hose with every can
- The 3.3 mm semi-rigid hose fits through the smallest drain plate grids so you can treat without removing the drain plates
- New 18 oz. can featuring a cone-spray actuator with an up-down valve, giving you 360° control
- The fastest, most powerful bio-sanitation foam in the industry
- Use in commercial kitchens to consume Fats, Oils & Grease (FOG)