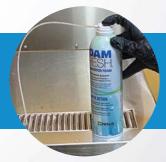

## **BIO-SANITATION FOAM**

Spray foam fresh directly on surfaces to break down grime in commercial kitchens, garbage receptacles, floor drains, and sink drains. First Foam Fresh encapsulates the odor molecules, then its seven strains of microbes go to work consuming the organic matter to eliminate the source. Spray foam into floor and sink drains as well as wall voids. Spray onto the surfaces of garbage receptacles, steel equipment legs and other tough-to-clean areas. Foam fresh also reduces organic buildup and eliminates odors caused by urine, vomit and feces, in addition to improving the results of bird and bat cleanup and dead rodent removal.

- Drain actuator and 17" semi-rigid hose with every can
- The 3.3 mm semi-rigid hose fits through the smallest drain plate grids so you can treat without removing the drain plates
- New 18 oz. can featuring a cone-spray actuator with an up-down valve, giving you 360° control
- The fastest, most powerful bio-sanitation foam in the industry
- Use in commercial kitchens to consume Fats, Oils & Grease (FOG)