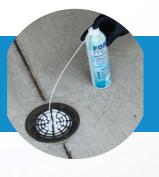

## **BIO-SANITATION FOAM**

Spray foam fresh directly on surfaces to break down grime in commercial kitchens, garbage receptacles, floor drains, and sink drains. First Foam Fresh encapsulates the odor molecules, then its seven strains of microbes go to work consuming the organic matter to eliminate the source. Spray foam into floor and sink drains as well as wall voids. Spray onto the surfaces of garbage receptacles, steel equipment legs and other tough-to-clean areas. Foam fresh also reduces organic buildup and eliminates odors caused by urine, vomit and feces, in addition to improving the results of bird and bat cleanup and dead rodent removal.

- Drain actuator and 17" semi-rigid hose with every can
- The 3.3 mm semi-rigid hose fits through the smallest drain plate grids so you can treat without removing the drain plates
- New 18 oz. can featuring a cone-spray actuator with an up-down valve, giving you 360° control
- The fastest, most powerful bio-sanitation foam in the industry
- Use in commercial kitchens to consume Fats, Oils & Grease (FOG)