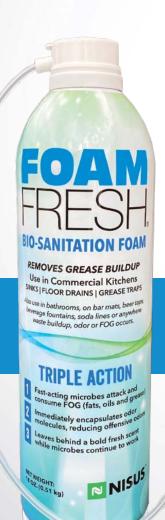

## FOAM FRESH®

## **BIO-SANITATION FOAM**

Spray foam fresh directly on surfaces to break down grime in commercial kitchens, garbage receptacles, floor drains, and sink drains. First Foam Fresh encapsulates the odor molecules, then its seven strains of microbes go to work consuming the organic matter to eliminate the source. Spray foam into floor and sink drains as well as wall voids. Spray onto the surfaces of garbage receptacles, steel equipment legs and other tough-to-clean areas. Foam fresh also reduces organic buildup and eliminates odors caused by urine, vomit and feces, in addition to improving the results of bird and bat cleanup and dead rodent removal.

- Drain actuator and 17" semi-rigid hose with every can
- The 3.3 mm semi-rigid hose fits through the smallest drain plate grids so you can treat without removing the drain plates
- New 18 oz. can featuring a cone-spray actuator with an up-down valve, giving you 360° control
- The fastest, most powerful bio-sanitation foam in the industry
- Use in commercial kitchens to consume Fats, Oils & Grease (FOG)