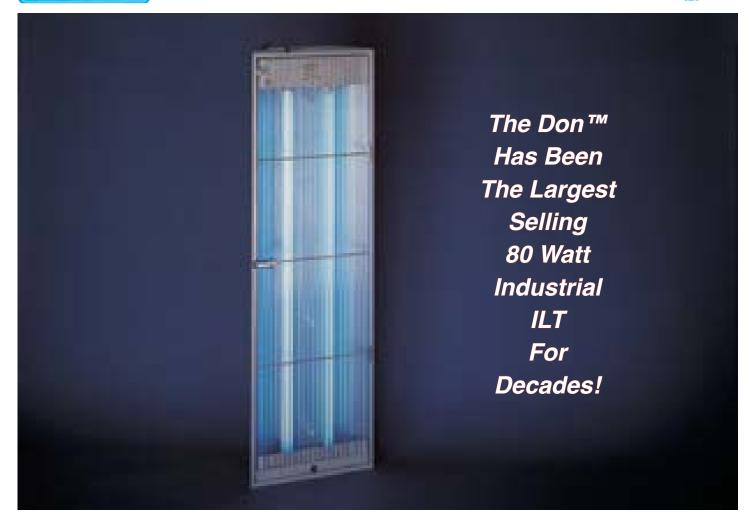

## 601T The Don™

Excellent effectiveness. The Don<sup>TM</sup> features versatile corner or flat wall-mounting and a wide angle of attraction. *Mount low*, top of trap below 5 ft. (See *Strategic Installation*, pg. 4).

Features two Osram Sylvania F40/350BL/ECO (40 watt) Insect attractant lamps (Replace annually for continued performance). For four lamp version, order# 601TQ "Quadra Don" (see gilbertinc.com/q.htm).

Made of aluminized steel (superior, lifetime auto muffler material) including frame and interior structure. Nickel-chromed guard door swings open for easy access to catch tray, grid, reflective surfaces, and lamps for periodic cleaning and lamp replacement.

Catch tray is secure; yet, easily removed for emptying.

Keyholes on back for corner or wall-mount installation (see illustration, pg. 5).

Six foot, 3-wire grounded power cord. Standard 115v/60hz.

Interlock switch automatically shuts off trap when guard door is opened.

FIVE YEAR WARRANTY (Excluding lamps only)!

**Dimensions:** 54 3/16" x 16" x 4 3/4" **Weight:** 29 lbs., **Ship Wt:** 37 lbs.