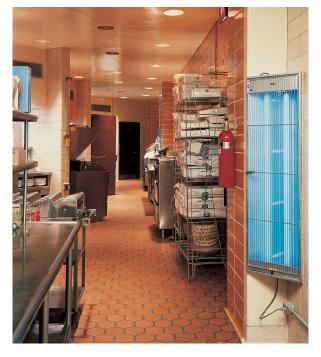

## Excellent effectiveness. The Don<sup>™</sup> features versatile corner or flat wall-mounting and a wide angle of attraction. *Mount low*, top of trap below 5 ft. (See *Strategic Installation*, pg. 4).