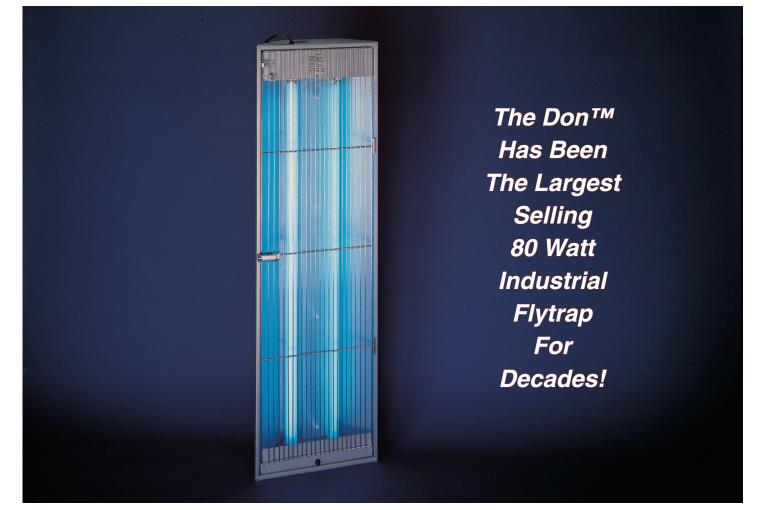

## **601T The Don**<sup>TM</sup>

Professional ELECTROCUTING FLYTRAP

## Excellent effectiveness. The Don<sup>™</sup> features versatile corner or flat wall-mounting and a wide angle of attraction. *Mount low*, top of trap below 5 ft. (See *Strategic Installation*, pg. 4).

Features two Osram Sylvania F40/350BL (40 watt) Insect attractant lamps (Replace annually for continued performance).

Made of aluminized steel (superior, lifetime auto muffler material) including frame and interior structure. Nickel-chromed guard door swings open for easy access to catch tray, grid, reflective surfaces, and lamps for periodic cleaning and lamp replacement.

Catch tray is secure; yet, easily removed for emptying.

Keyholes on back for corner or wall-mount installation (see illustration, pg. 5).

Six foot, 3-wire grounded power cord. Standard 115v/60hz.

Interlock switch automatically shuts off trap when guard door is opened.

FIVE YEAR WARRANTY (Excluding lamps only)!

Dimensions: 54 3/16" x 16" x 4 3/4" Weight: 29 lbs., Ship Wt: 37 lbs.